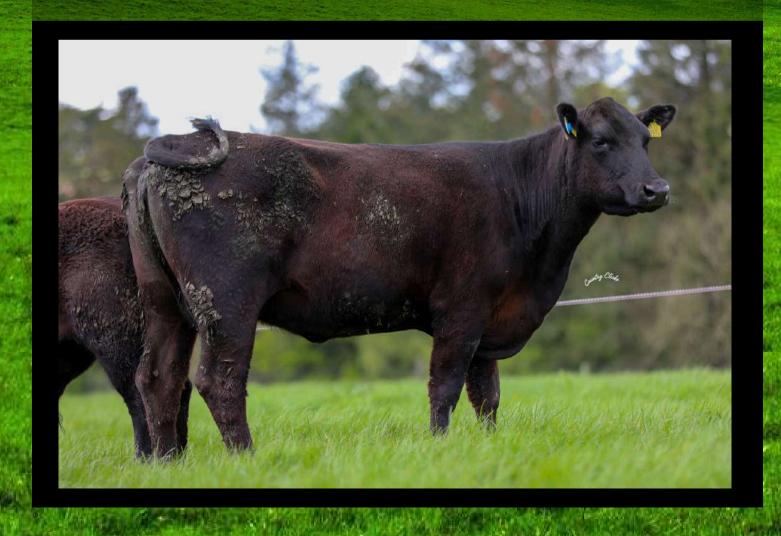

# LOT 2 FELLFORT MISTY 1082

In calf to Alao775 due 11/09/25

Don't miss the open days 24<sup>th</sup> & 31<sup>st</sup> May on farm (details information page)

Expected Progeny

Replacement €151 and Terminal €99

### Lot 2 FELLFORT MISTY 1082 ID: IE151677241082 Breed: Angus Sex: Female DOB: 11-Aug-2015 Owner: Ben Ryall - Fellfort Watergrasshill Co Cork Breeder: **Towerhill Noel** Sire: Westellen Freddie L716 **Tonroe Udi** Clonervy May F246 Sire Verified (SNP) Avnho Rossiter Eric B125 Luddenmore Flora J030 **Netherton Flora B162 EVALUATION** Dam: Fellfort Garnet 709 Coneyisland Legend Ballydacker George Ballydacker Gerthrude D330 IE151677290709 G505 Dam Verified (SNP) Curraghavaddra Mayor B125 Fellfort Pearl D366 Fellfort Pretty Pearl B270 Evaluation Date: Mar 2025 Next Evaluation Date: 25-May-2025 Within Breed **Economic Indexes** €uro Value Reliability **Across Breed** Replacement €103 63% ☆ ☆ \*\* **Terminal** €77 58% **Dairy Beef** €129 60% ☐ Beef Sub-Index 55% When Mated With: When Mated With: Value Rel Value Rel Dairy heifers Beef heifers Risk +4.5% 57% +7.4% 61% Breed avg: 4.71% (N/A) Breed avg: 8.2% Beef cows Dairy cows +1.8% 70% +2.3% 66% Breed avg: 1.9% Breed avg: 2.79% Within Breed **Key Replacement Profit Traits** Value Reliability **Across Breed** Gestation Length -0.3 \*\* 76% $\Rightarrow \Rightarrow \Rightarrow \Rightarrow \Rightarrow$ Breed avg: -0.57,All breeds avg: 2.43 Days Docility (1-5 scale) -0.0768% \* Breed avg: 0.01,All breeds avg: 0.02 scale \*\*\* Age at Finish (days) -15.82\*\*\* 66% Breed avg: -13.9,All breeds avg: -1.36 Days Carcass weight (kg) \*\*\* ☆ +7kg 61% Breed avg: 7.55kg, All breeds avg: 18.53kg Carcass conformation (1-15 scale) +0.62 \* \*\* 53% Breed avg: 0.73,All breeds avg: 1.51 scale **Expected Daughter Breeding Performance** Daughter Calving Ability (diff 3 & 4%) +5.3% 68% Breed avg: 6.15%,All breeds avg: 5.01% Daughter Milk (kg) \*\*\* \*\*\* 78% +8.6kg Breed avg: 6.83kg, All breeds avg: 2.89kg Daughter calving interval - Fertility -3.37 days 48% \*\* \*\*\* Breed avg: -3.98days, All breeds avg: -0.8days Additional Information: Value Reliability Linear composites 113 62% Muscle Skeletal 112 60% Function 101 26% Animal scored. Linear scores and weaning weights in evaluations Copyright, Irish Cattle Breeding Federation ICBF