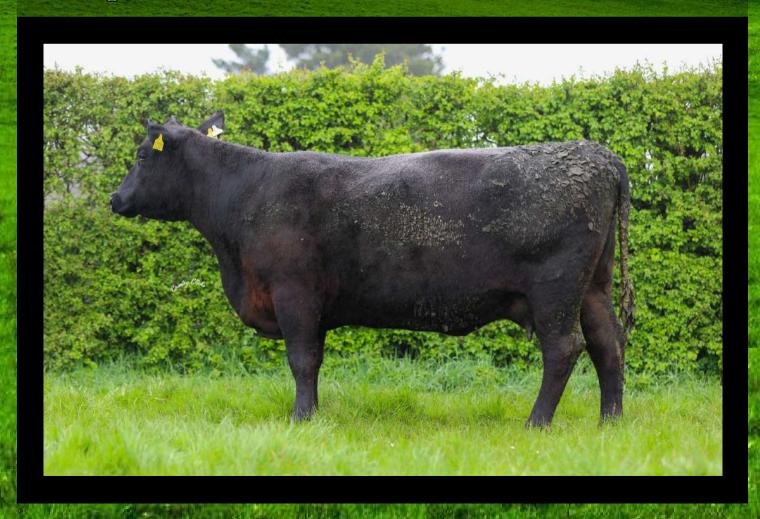

# LOT 2 FELLFORT MISTY 1082

In calf to Alao775 due 11/09/25

Don't miss the open days 24<sup>th</sup> & 31<sup>st</sup> May on farm (details information page)

Expected Progeny

Replacement €151 and Terminal €99

### Lot 2 FELLFORT MISTY 1082 ID: IE151677241082 Breed: Angus Sex: Female DOB: 11-Aug-2015 Owner: Ben Ryall - Fellfort Watergrasshill Co Cork Breeder: **Towerhill Noel** Sire: Westellen Freddie L716 **Tonroe Udi** Clonervy May F246 Sire Verified (SNP) Avnho Rossiter Eric B125 Luddenmore Flora J030 **Netherton Flora B162 EVALUATION** Dam: Fellfort Garnet 709 Coneyisland Legend Ballydacker George Ballydacker Gerthrude D330 IE151677290709 G505 Dam Verified (SNP) Curraghavaddra Mayor B125 Fellfort Pearl D366 Fellfort Pretty Pearl B270 Evaluation Date: Mar 2025 Next Evaluation Date: 25-May-2025 Within Breed **Economic Indexes** €uro Value Reliability **Across Breed** Replacement €103 63% ☆ ☆ \*\* **Terminal** €77 58% **Dairy Beef** €129 60% ☐ Beef Sub-Index 55% When Mated With: When Mated With: Value Rel Value Rel Dairy heifers Beef heifers Risk +4.5% 57% +7.4% 61% Breed avg: 4.71% (N/A) Breed avg: 8.2% Beef cows Dairy cows +1.8% 70% +2.3% 66% Breed avg: 1.9% Breed avg: 2.79% Within Breed **Key Replacement Profit Traits** Value Reliability **Across Breed** Gestation Length -0.3 \*\* 76% $\Rightarrow \Rightarrow \Rightarrow \Rightarrow \Rightarrow$ Breed avg: -0.57,All breeds avg: 2.43 Days Docility (1-5 scale) -0.0768% \* Breed avg: 0.01,All breeds avg: 0.02 scale \*\*\* Age at Finish (days) -15.82\*\*\* 66% Breed avg: -13.9,All breeds avg: -1.36 Days Carcass weight (kg) \*\*\* ☆ +7kg 61% Breed avg: 7.55kg, All breeds avg: 18.53kg Carcass conformation (1-15 scale) +0.62 \* \*\* 53% Breed avg: 0.73,All breeds avg: 1.51 scale **Expected Daughter Breeding Performance** Daughter Calving Ability (diff 3 & 4%) +5.3% 68% Breed avg: 6.15%,All breeds avg: 5.01% Daughter Milk (kg) \*\*\* \*\*\* 78% +8.6kg Breed avg: 6.83kg, All breeds avg: 2.89kg Daughter calving interval - Fertility -3.37 days 48% \*\* \*\*\* Breed avg: -3.98days, All breeds avg: -0.8days Additional Information: Value Reliability Linear composites 113 62% Muscle Skeletal 112 60% Function 101 26% Animal scored. Linear scores and weaning weights in evaluations Copyright, Irish Cattle Breeding Federation ICBF