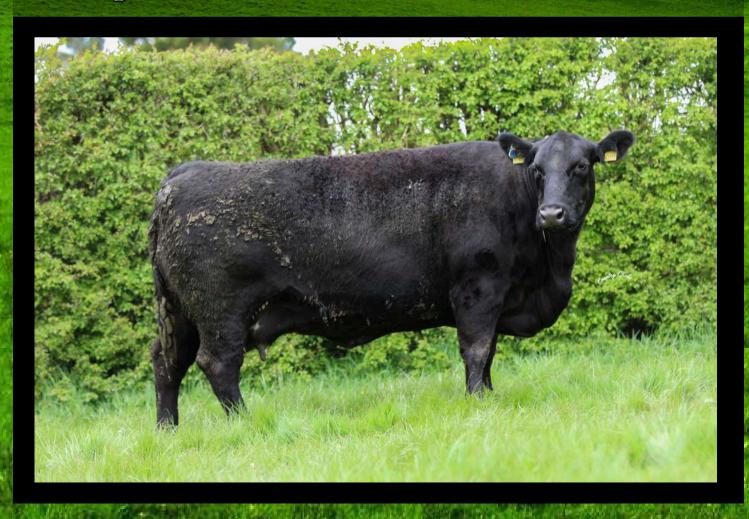

# LOT 3 FELLFORT MABEL 1086

Dam of Lot 9

In calf to AA9775 due 15/08/25

Expected Progeny

Replacement €120 and terminal €81

### Lot 3 FELLFORT MABEL 1086 ID: IE151677281086 Breed: Angus Sex: Female DOB: 14-Aug-2015 Owner: Ben Ryall - Fellfort Watergrasshill Co Cork Breeder: Towerhill Noel Sire: Westellen Freddie L716 Tonroe Udi Clonervy May F246 Sire Verified (SNP) Avnho Rossiter Eric B125 Luddenmore Flora J030 Netherton Flora B162 EVALUATION Maine Dragon Dam: Fellfort Black Berry D392 Lawsons Ford Punchline Parma Of Lawsons Ford IE151677270392 A102 Templemoyle Brisk Black Berenice Of Black Bessy Of Fellfort Fellfort Next Evaluation Date: 25-May-2025 Evaluation Date: Mar 2025 Within Breed **Economic Indexes** €uro Value Reliability **Across Breed** Replacement €40 59% \* **Terminal** €42 60% **Dairy Beef** €101 61% Beef Sub-Index €74 57% When Mated With: Value Rel When Mated With: Value Rel **Beef heifers** Risk Dairy heifers +5.3% 56% +7.6% 66% Breed avg: 4.71% Breed avg: 8.2% (N/A) Beef cows Dairy cows 70% 63% +2.4% +2.4% Breed avg: 1.9% Breed avg: 2.79% Within Breed **Key Replacement Profit Traits** Value Reliability Across Breed Gestation Length +0.6 ☆ \*\*\* 71% Breed avg: -0.57,All breeds avg: 2.43 Days Docility (1-5 scale) +0.02 \*\*\* 66% \*\*\* Breed avg: 0.01,All breeds avg: 0.02 scale Age at Finish (days) -10.13\*\* \*\*\* 69% Breed avg: -13.9,All breeds avg: -1.36 Days Carcass weight (kg) \* 63% +2.5kg Breed avg: 7.55kg, All breeds avg: 18.53kg +0.81 Carcass conformation (1-15 scale) \*\*\* \* 58% scale Breed avg: 0.73,All breeds avg: 1.51 **Expected Daughter Breeding Performance** Daughter Calving Ability (diff 3 & 4%) +5.3% 68% Breed avg: 6.15%, All breeds avg: 5.01% Daughter Milk (kg) \* 76% \*\*\* +4.2kg Breed avg: 6.83kg,All breeds avg: 2.89kg Daughter calving interval - Fertility -1.71 days 49% \*\*\* Breed avg: -3.98days, All breeds avg: -0.8days Additional Information: Value Reliability Linear composites Muscle 107 59% Skeletal 106 57% Function 103 24% Animal scored. Linear scores and weaning weights in evaluations