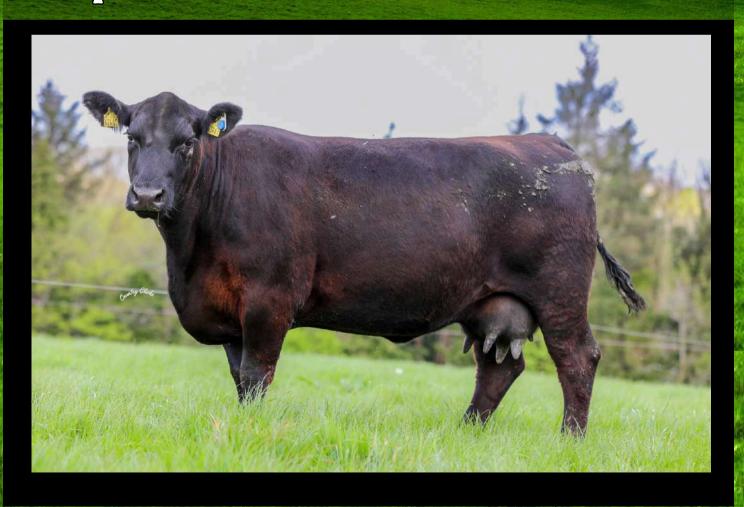

# LOT 2 FELLFORT MISTY 1082

In calf to Alao775 due 11/09/25

Don't miss the open days 24<sup>th</sup> & 31<sup>st</sup> May on farm (details information page)

Expected Progeny

Replacement €151 and Terminal €99

### Lot 2 FELLFORT MISTY 1082 ID: IE151677241082 Breed: Angus Sex: Female DOB: 11-Aug-2015 Owner: Ben Ryall - Fellfort Watergrasshill Co Cork Breeder: **Towerhill Noel** Sire: Westellen Freddie L716 **Tonroe Udi** Clonervy May F246 Sire Verified (SNP) Avnho Rossiter Eric B125 Luddenmore Flora J030 **Netherton Flora B162 EVALUATION** Dam: Fellfort Garnet 709 Coneyisland Legend Ballydacker George Ballydacker Gerthrude D330 IE151677290709 G505 Dam Verified (SNP) Curraghavaddra Mayor B125 Fellfort Pearl D366 Fellfort Pretty Pearl B270 Evaluation Date: Mar 2025 Next Evaluation Date: 25-May-2025 Within Breed **Economic Indexes** €uro Value Reliability **Across Breed** Replacement €103 63% ☆ ☆ \*\* **Terminal** €77 58% **Dairy Beef** €129 60% ☐ Beef Sub-Index 55% When Mated With: When Mated With: Value Rel Value Rel Dairy heifers Beef heifers Risk +4.5% 57% +7.4% 61% Breed avg: 4.71% (N/A) Breed avg: 8.2% Beef cows Dairy cows +1.8% 70% +2.3% 66% Breed avg: 1.9% Breed avg: 2.79% Within Breed **Key Replacement Profit Traits** Value Reliability **Across Breed** Gestation Length -0.3 \*\* 76% $\Rightarrow \Rightarrow \Rightarrow \Rightarrow \Rightarrow$ Breed avg: -0.57,All breeds avg: 2.43 Days Docility (1-5 scale) -0.0768% \* Breed avg: 0.01,All breeds avg: 0.02 scale \*\*\* Age at Finish (days) -15.82\*\*\* 66% Breed avg: -13.9,All breeds avg: -1.36 Days Carcass weight (kg) \*\*\* ☆ +7kg 61% Breed avg: 7.55kg, All breeds avg: 18.53kg Carcass conformation (1-15 scale) +0.62 \* \*\* 53% Breed avg: 0.73,All breeds avg: 1.51 scale **Expected Daughter Breeding Performance** Daughter Calving Ability (diff 3 & 4%) +5.3% 68% Breed avg: 6.15%,All breeds avg: 5.01% Daughter Milk (kg) \*\*\* \*\*\* 78% +8.6kg Breed avg: 6.83kg, All breeds avg: 2.89kg Daughter calving interval - Fertility -3.37 days 48% \*\* \*\*\* Breed avg: -3.98days, All breeds avg: -0.8days Additional Information: Value Reliability Linear composites 113 62% Muscle Skeletal 112 60% Function 101 26% Animal scored. Linear scores and weaning weights in evaluations Copyright, Irish Cattle Breeding Federation ICBF