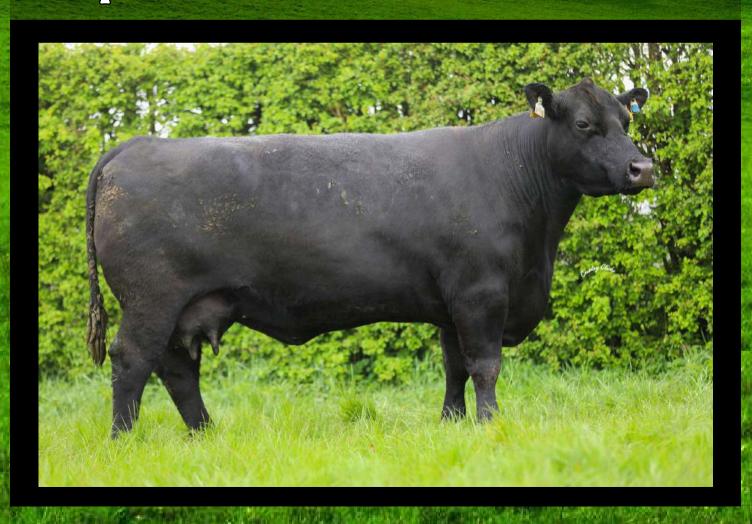

### **LOT 4**

### FELLFORT MARCELLA 1107

Dam to Lot 30, 19 & 10.

Grand Dam of Fellfort V Rodger AA9775 & Fellfort W Roscoe AA1825.

In calf to AA4235 due 01/09/25

Expected Progeny

Replacement €146 and Terminal €83

### Lot 4 FELLFORT MARCELLA 1107 ID: IE151677231107 Breed: Angus Sex: Female DOB: 10-Oct-2015 Owner: Ben Ryall - Fellfort Watergrasshill Co Cork Breeder: **Towerhill Noel** Sire: Westellen Freddie L716 Tonroe Udi Clonervy May F246 Sire Verified (SNP) Aynho Rossiter Eric B125 Luddenmore Flora J030 Netherton Flora B162 Gigginstown House Escalator CZ Dam: Fellfort Hush 780 Fellfort Endurer 593 Fellfort Black Bride Y163 IE151677270780 Dam Verified (SNP) Gabriel Wayne 375 Fellfort Dream 539 Fellfort Black Rosie A245 **Evaluation Date:** Mar 2025 **Next Evaluation Date:** 25-May-2025 €uro Value Within Breed Reliability Across Breed **Economic Indexes** \*\* Replacement €132 60% \*\*\* **Terminal** €77 58% **Dairy Beef** €128 59% ☐ Beef Sub-Index When Mated With: When Mated With: Value Rel Value Rel Beef heifers Dairy heifers Risk +2.8% 57% +5.7% 62% Breed avg: 4.71% Breed avg: 8.2% (N/A) Beef cows Dairy cows +0.9% 71% +1.8% 65% Breed avg: 1.9% Breed avg: 2.79% Within Breed **Key Replacement Profit Traits** Value Reliability **Across Breed** Gestation Length +0.39 ☆ \*\*\* 71% Breed avg: -0.57,All breeds avg: 2.43 Days Docility (1-5 scale) +0.12 67% \*\*\* \*\*\* Breed avg: 0.01,All breeds avg: 0.02 scale 公公公 Age at Finish (days) -13.19\*\*\* 68% Breed avg: -13.9,All breeds avg: -1.36 Days Carcass weight (kg) \*\* ☆ 60% +6.4kg Breed avg: 7.55kg, All breeds avg: 18.53kg +0.74 Carcass conformation (1-15 scale) ☆ \*\*\* 53% Breed avg: 0.73,All breeds avg: 1.51 scale **Expected Daughter Breeding Performance** Daughter Calving Ability (diff 3 & 4%) +6% 68% Breed avg: 6.15%,All breeds avg: 5.01% Daughter Milk (kg) \*\*\* ☆ +4.3kg 75% Breed avg: 6.83kg,All breeds avg: 2.89kg Daughter calving interval - Fertility 48% -4.12 days \*\*\* \*\* Breed avg: -3.98days, All breeds avg: -0.8days Additional Information: Linear composites Value Reliability Muscle 110 61% Skeletal 107 59% 104 Function 26% Animal scored. Linear scores and weaning weights in evaluations Copyright, Irish Cattle Breeding Federation ICBF