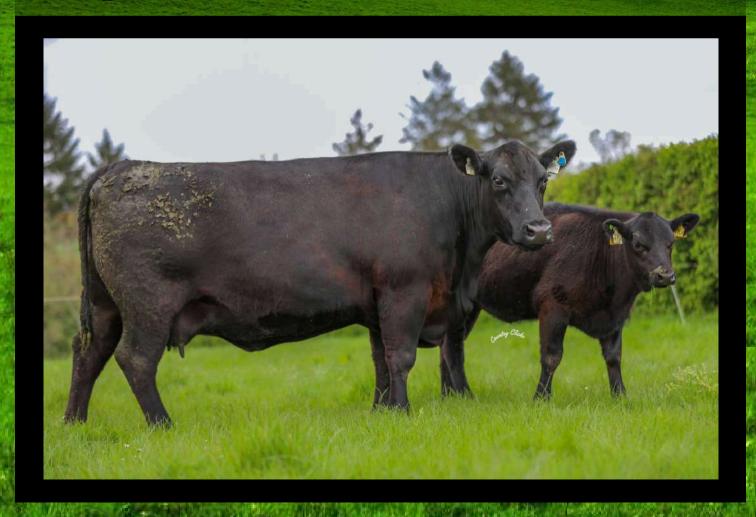

# LOT 1 FELFORT LIZ 1032

In calf to AA9775 due 15/08/25

More photos/videos of all lots to follow online at Denis Barrett Marteye.

Expected Progeny

Replacement €157 and Terminal €86

### Lot 1 FELLFORT LIZ 1032 ID: IE151677231032 Breed: Angus Sex: Female DOB: 31-Aug-2014 Owner: Ben Ryall - Fellfort Watergrasshill Co Cork Breeder: Ellin Erroneous C570 Sire: Shankill Melody L709 Rosemead Jeronny Rosemead Jessica C357 IE121172210709 Cashelane Bart D572 Shankill Mia F540 Shankill Moontagh Gigginstown House Escalator CZ Dam: Fellfort Black Betty L812 Fellfort Endurer 593 Fellfort Black Bride Y163 IE151677250812 Lawsons Ford Punchline A102 Fellfort Black Berry D392 Black Berenice Of Fellfort Evaluation Date: Mar 2025 Next Evaluation Date: 25-May-2025 **€uro Value** Reliability Within Breed **Economic Indexes Across Breed** \*\* Replacement €115 62% \*\*\* **Terminal** €51 59% **Dairy Beef** €98 60% 57% €80 When Mated With: Value Rel When Mated With: Value Rel Dairy heifers Beef heifers Risk +6.4% 54% +11.1% 63% Breed avg: 4.71% (N/A) Breed avg: 8.2% Dairy cows Beef cows 71% +3.1% +3.6% 67% Breed avg: 1.9% Breed avg: 2.79% **Across Breed** Within Breed **Key Replacement Profit Traits** Value Reliability Gestation Length -0.15 ☆ ☆ \*\*\* 64% Breed avg: -0.57,All breeds avg: 2.43 Days Docility (1-5 scale) -0.0667% ☆ Breed avg: 0.01,All breeds avg: 0.02 scale Age at Finish (days) -22.97\*\*\* \*\*\* 68% Breed avg: -13.9,All breeds avg: -1.36 Days Carcass weight (kg) \*\* ☆ +3.5kg 64% Breed avg: 7.55kg, All breeds avg: 18.53kg Carcass conformation (1-15 scale) +0.55 \* \* 57% Breed avg: 0.73,All breeds avg: 1.51 scale **Expected Daughter Breeding Performance** Daughter Calving Ability (diff 3 & 4%) +6.3% 67% Breed avg: 6.15%,All breeds avg: 5.01% Daughter Milk (kg) \*\*\* \*\* 75% +5.1kg Breed avg: 6.83kg, All breeds avg: 2.89kg Daughter calving interval - Fertility -5.55 days 47% \*\*\* $\Rightarrow \Rightarrow \Rightarrow \Rightarrow \Rightarrow$ Breed avg: -3.98days, All breeds avg: -0.8days Additional Information: Linear composites Value Reliability 59% Muscle 111 Skeletal 113 57% Function 18% Animal scored. Linear scores and weaning weights in evaluations Copyright, Irish Cattle Breeding Federation ICBF