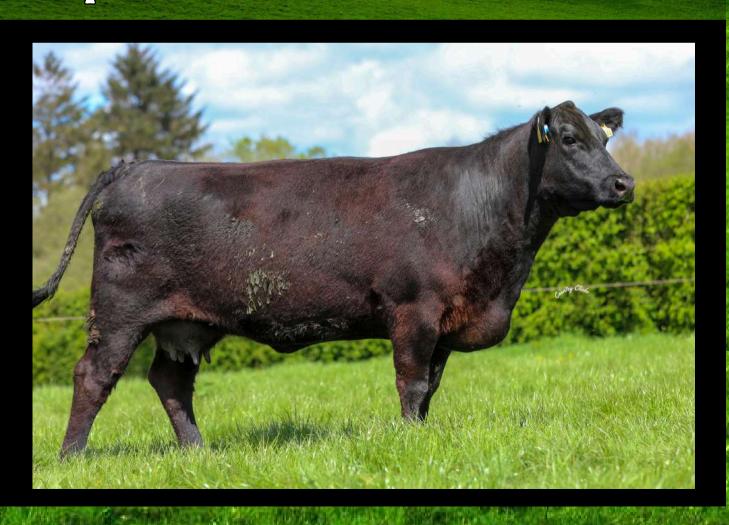

# LOT 1 FELFORT LIZ 1032

In calf to AA9775 due 15/08/25

More photos/videos of all lots to follow online at Denis Barrett Marteye.

Expected Progeny

Replacement €157 and Terminal €86

### Lot 1 FELLFORT LIZ 1032 ID: IE151677231032 Breed: Angus Sex: Female DOB: 31-Aug-2014 Owner: Ben Ryall - Fellfort Watergrasshill Co Cork Breeder: Ellin Erroneous C570 Sire: Shankill Melody L709 Rosemead Jeronny Rosemead Jessica C357 IE121172210709 Cashelane Bart D572 Shankill Mia F540 Shankill Moontagh Gigginstown House Escalator CZ Dam: Fellfort Black Betty L812 Fellfort Endurer 593 Fellfort Black Bride Y163 IE151677250812 Lawsons Ford Punchline A102 Fellfort Black Berry D392 Black Berenice Of Fellfort Evaluation Date: Mar 2025 Next Evaluation Date: 25-May-2025 **€uro Value** Reliability Within Breed **Economic Indexes Across Breed** \*\* Replacement €115 62% \*\*\* **Terminal** €51 59% **Dairy Beef** €98 60% 57% €80 When Mated With: Value Rel When Mated With: Value Rel Dairy heifers Beef heifers Risk +6.4% 54% +11.1% 63% Breed avg: 4.71% (N/A) Breed avg: 8.2% Dairy cows Beef cows 71% +3.1% +3.6% 67% Breed avg: 1.9% Breed avg: 2.79% **Across Breed** Within Breed **Key Replacement Profit Traits** Value Reliability Gestation Length -0.15 ☆ ☆ \*\*\* 64% Breed avg: -0.57,All breeds avg: 2.43 Days Docility (1-5 scale) -0.0667% ☆ Breed avg: 0.01,All breeds avg: 0.02 scale Age at Finish (days) -22.97\*\*\* \*\*\* 68% Breed avg: -13.9,All breeds avg: -1.36 Days Carcass weight (kg) \*\* ☆ +3.5kg 64% Breed avg: 7.55kg, All breeds avg: 18.53kg Carcass conformation (1-15 scale) +0.55 \* \* 57% Breed avg: 0.73,All breeds avg: 1.51 scale **Expected Daughter Breeding Performance** Daughter Calving Ability (diff 3 & 4%) +6.3% 67% Breed avg: 6.15%,All breeds avg: 5.01% Daughter Milk (kg) \*\*\* \*\* 75% +5.1kg Breed avg: 6.83kg, All breeds avg: 2.89kg Daughter calving interval - Fertility -5.55 days 47% \*\*\* $\Rightarrow \Rightarrow \Rightarrow \Rightarrow \Rightarrow$ Breed avg: -3.98days, All breeds avg: -0.8days Additional Information: Linear composites Value Reliability 59% Muscle 111 Skeletal 113 57% Function 18% Animal scored. Linear scores and weaning weights in evaluations Copyright, Irish Cattle Breeding Federation ICBF