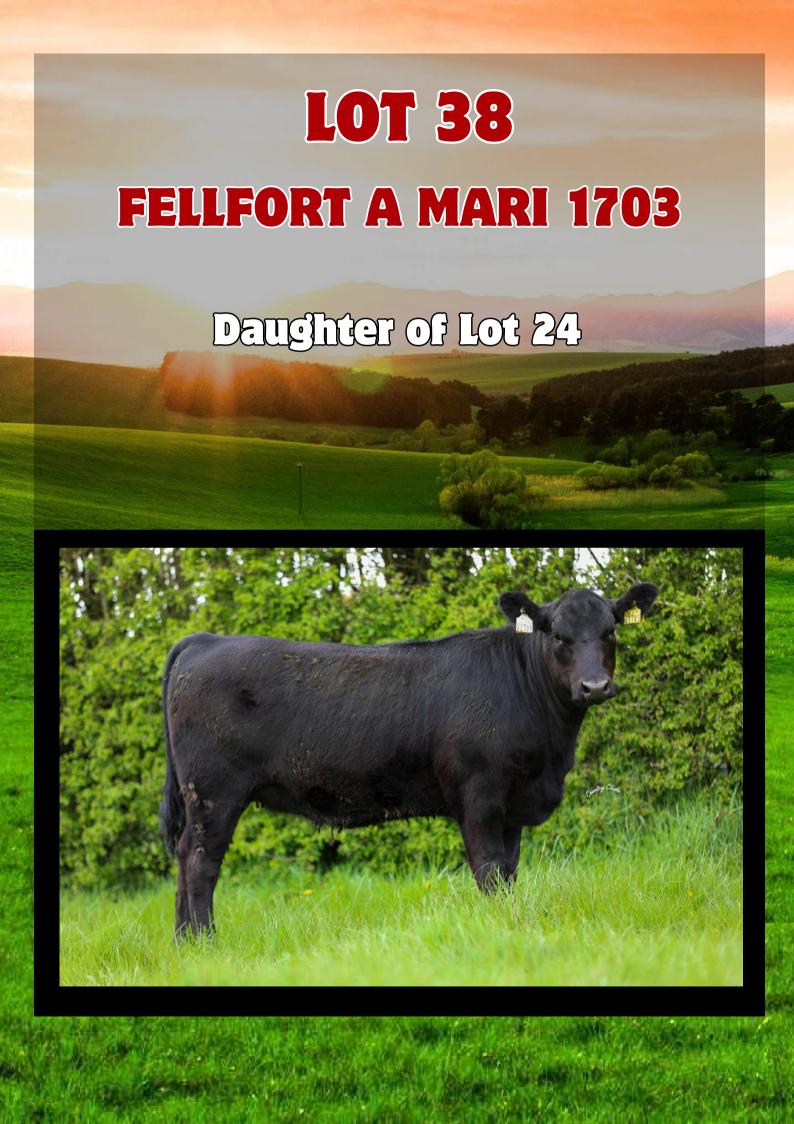

| hter calving inter<br>avg: -3.98days,All bree | val - Fertility                                    |        | -4.26 days                                | 41%                                                       | * * * *                                         | **          |
| Additional Information: Myostatin Non Carrier: (C313 Q204X, S105C). (Homozygo                                                       | 3Y, E226X, F94L, I                            |                                                    | NT82   | l.                                        | Linear con<br>Muscle<br>Skeletal<br>Function              | mposites Value                                  | Reliability |



| Lot 38 FELLFO                                         | RT A MA                                     | RI 1703                               |