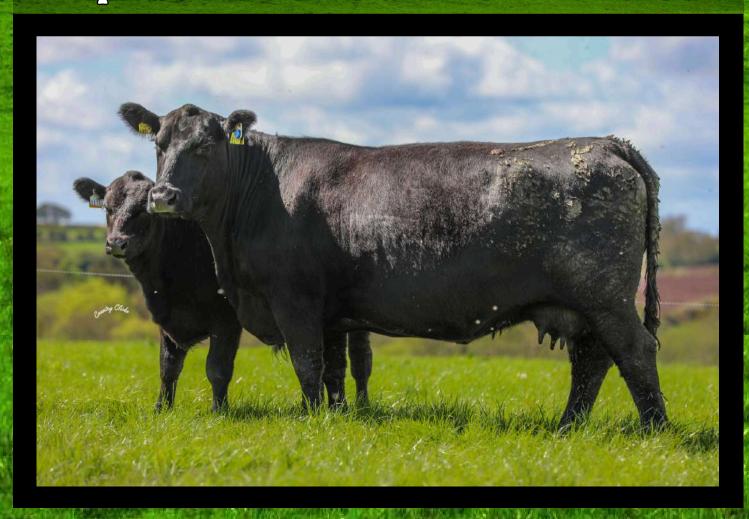

# LOT 3 FELLFORT MABEL 1086

Dam of Lot 9

In calf to AA9775 due 15/08/25

Expected Progeny

Replacement €120 and terminal €81

### Lot 3 FELLFORT MABEL 1086 ID: IE151677281086 Breed: Angus Sex: Female DOB: 14-Aug-2015 Owner: Ben Ryall - Fellfort Watergrasshill Co Cork Breeder: Towerhill Noel Sire: Westellen Freddie L716 Tonroe Udi Clonervy May F246 Sire Verified (SNP) Avnho Rossiter Eric B125 Luddenmore Flora J030 Netherton Flora B162 EVALUATION Maine Dragon Dam: Fellfort Black Berry D392 Lawsons Ford Punchline Parma Of Lawsons Ford IE151677270392 A102 Templemoyle Brisk Black Berenice Of Black Bessy Of Fellfort Fellfort Next Evaluation Date: 25-May-2025 Evaluation Date: Mar 2025 Within Breed **Economic Indexes** €uro Value Reliability **Across Breed** Replacement €40 59% \* **Terminal** €42 60% **Dairy Beef** €101 61% Beef Sub-Index €74 57% When Mated With: Value Rel When Mated With: Value Rel **Beef heifers** Risk Dairy heifers +5.3% 56% +7.6% 66% Breed avg: 4.71% Breed avg: 8.2% (N/A) Beef cows Dairy cows 70% 63% +2.4% +2.4% Breed avg: 1.9% Breed avg: 2.79% Within Breed **Key Replacement Profit Traits** Value Reliability Across Breed Gestation Length +0.6 ☆ \*\*\* 71% Breed avg: -0.57,All breeds avg: 2.43 Days Docility (1-5 scale) +0.02 \*\*\* 66% \*\*\* Breed avg: 0.01,All breeds avg: 0.02 scale Age at Finish (days) -10.13\*\* \*\*\* 69% Breed avg: -13.9,All breeds avg: -1.36 Days Carcass weight (kg) \* 63% +2.5kg Breed avg: 7.55kg, All breeds avg: 18.53kg +0.81 Carcass conformation (1-15 scale) \*\*\* \* 58% scale Breed avg: 0.73,All breeds avg: 1.51 **Expected Daughter Breeding Performance** Daughter Calving Ability (diff 3 & 4%) +5.3% 68% Breed avg: 6.15%, All breeds avg: 5.01% Daughter Milk (kg) \* 76% \*\*\* +4.2kg Breed avg: 6.83kg,All breeds avg: 2.89kg Daughter calving interval - Fertility -1.71 days 49% \*\*\* Breed avg: -3.98days, All breeds avg: -0.8days Additional Information: Value Reliability Linear composites Muscle 107 59% Skeletal 106 57% Function 103 24% Animal scored. Linear scores and weaning weights in evaluations