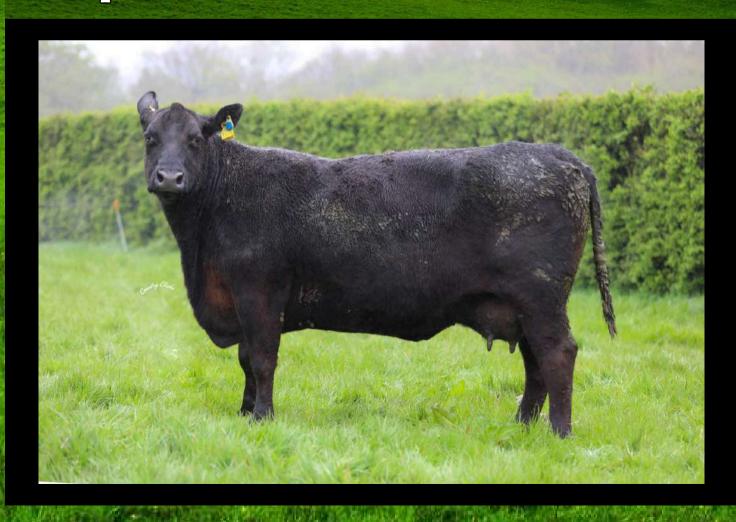

### FELLFORT MARCELLA 1107

Dam to Lot 30, 19 & 10.

Grand Dam of Fellfort V Rodger AA9775 & Fellfort W Roscoe AA1825.

In calf to AA4235 due 01/09/25

Expected Progeny

Replacement €146 and Terminal €83

### Lot 4 FELLFORT MARCELLA 1107 ID: IE151677231107 Breed: Angus Sex: Female DOB: 10-Oct-2015 Owner: Ben Ryall - Fellfort Watergrasshill Co Cork Breeder: **Towerhill Noel** Sire: Westellen Freddie L716 Tonroe Udi Clonervy May F246 Sire Verified (SNP) Aynho Rossiter Eric B125 Luddenmore Flora J030 Netherton Flora B162 Gigginstown House Escalator CZ Dam: Fellfort Hush 780 Fellfort Endurer 593 Fellfort Black Bride Y163 IE151677270780 Dam Verified (SNP) Gabriel Wayne 375 Fellfort Dream 539 Fellfort Black Rosie A245 **Evaluation Date:** Mar 2025 **Next Evaluation Date:** 25-May-2025 €uro Value Within Breed Reliability Across Breed **Economic Indexes** \*\* Replacement €132 60% \*\*\* **Terminal** €77 58% **Dairy Beef** €128 59% ☐ Beef Sub-Index When Mated With: When Mated With: Value Rel Value Rel Beef heifers Dairy heifers Risk +2.8% 57% +5.7% 62% Breed avg: 4.71% Breed avg: 8.2% (N/A) Beef cows Dairy cows +0.9% 71% +1.8% 65% Breed avg: 1.9% Breed avg: 2.79% Within Breed **Key Replacement Profit Traits** Value Reliability **Across Breed** Gestation Length +0.39 ☆ \*\*\* 71% Breed avg: -0.57,All breeds avg: 2.43 Days Docility (1-5 scale) +0.12 67% \*\*\* \*\*\* Breed avg: 0.01,All breeds avg: 0.02 scale 公公公 Age at Finish (days) -13.19\*\*\* 68% Breed avg: -13.9,All breeds avg: -1.36 Days Carcass weight (kg) \*\* ☆ 60% +6.4kg Breed avg: 7.55kg, All breeds avg: 18.53kg +0.74 Carcass conformation (1-15 scale) ☆ \*\*\* 53% Breed avg: 0.73,All breeds avg: 1.51 scale **Expected Daughter Breeding Performance** Daughter Calving Ability (diff 3 & 4%) +6% 68% Breed avg: 6.15%,All breeds avg: 5.01% Daughter Milk (kg) \*\*\* ☆ +4.3kg 75% Breed avg: 6.83kg,All breeds avg: 2.89kg Daughter calving interval - Fertility 48% -4.12 days \*\*\* \*\* Breed avg: -3.98days, All breeds avg: -0.8days Additional Information: Linear composites Value Reliability Muscle 110 61% Skeletal 107 59% 104 Function 26% Animal scored. Linear scores and weaning weights in evaluations Copyright, Irish Cattle Breeding Federation ICBF