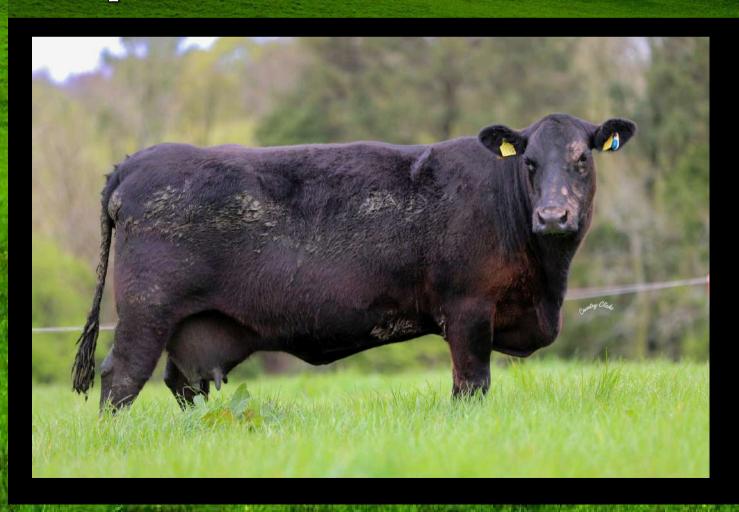

# LOT 2 FELLFORT MISTY 1082

In calf to Alao775 due 11/09/25

Don't miss the open days 24<sup>th</sup> & 31<sup>st</sup> May on farm (details information page)

Expected Progeny

Replacement €151 and Terminal €99

### Lot 2 FELLFORT MISTY 1082 ID: IE151677241082 Breed: Angus Sex: Female DOB: 11-Aug-2015 Owner: Ben Ryall - Fellfort Watergrasshill Co Cork Breeder: **Towerhill Noel** Sire: Westellen Freddie L716 **Tonroe Udi** Clonervy May F246 Sire Verified (SNP) Avnho Rossiter Eric B125 Luddenmore Flora J030 **Netherton Flora B162 EVALUATION** Dam: Fellfort Garnet 709 Coneyisland Legend Ballydacker George Ballydacker Gerthrude D330 IE151677290709 G505 Dam Verified (SNP) Curraghavaddra Mayor B125 Fellfort Pearl D366 Fellfort Pretty Pearl B270 Evaluation Date: Mar 2025 Next Evaluation Date: 25-May-2025 Within Breed **Economic Indexes** €uro Value Reliability **Across Breed** Replacement €103 63% ☆ ☆ \*\* **Terminal** €77 58% **Dairy Beef** €129 60% ☐ Beef Sub-Index 55% When Mated With: When Mated With: Value Rel Value Rel Dairy heifers Beef heifers Risk +4.5% 57% +7.4% 61% Breed avg: 4.71% (N/A) Breed avg: 8.2% Beef cows Dairy cows +1.8% 70% +2.3% 66% Breed avg: 1.9% Breed avg: 2.79% Within Breed **Key Replacement Profit Traits** Value Reliability **Across Breed** Gestation Length -0.3 \*\* 76% $\Rightarrow \Rightarrow \Rightarrow \Rightarrow \Rightarrow$ Breed avg: -0.57,All breeds avg: 2.43 Days Docility (1-5 scale) -0.0768% \* Breed avg: 0.01,All breeds avg: 0.02 scale \*\*\* Age at Finish (days) -15.82\*\*\* 66% Breed avg: -13.9,All breeds avg: -1.36 Days Carcass weight (kg) \*\*\* ☆ +7kg 61% Breed avg: 7.55kg, All breeds avg: 18.53kg Carcass conformation (1-15 scale) +0.62 \* \*\* 53% Breed avg: 0.73,All breeds avg: 1.51 scale **Expected Daughter Breeding Performance** Daughter Calving Ability (diff 3 & 4%) +5.3% 68% Breed avg: 6.15%,All breeds avg: 5.01% Daughter Milk (kg) \*\*\* \*\*\* 78% +8.6kg Breed avg: 6.83kg, All breeds avg: 2.89kg Daughter calving interval - Fertility -3.37 days 48% \*\* \*\*\* Breed avg: -3.98days, All breeds avg: -0.8days Additional Information: Value Reliability Linear composites 113 62% Muscle Skeletal 112 60% Function 101 26% Animal scored. Linear scores and weaning weights in evaluations Copyright, Irish Cattle Breeding Federation ICBF