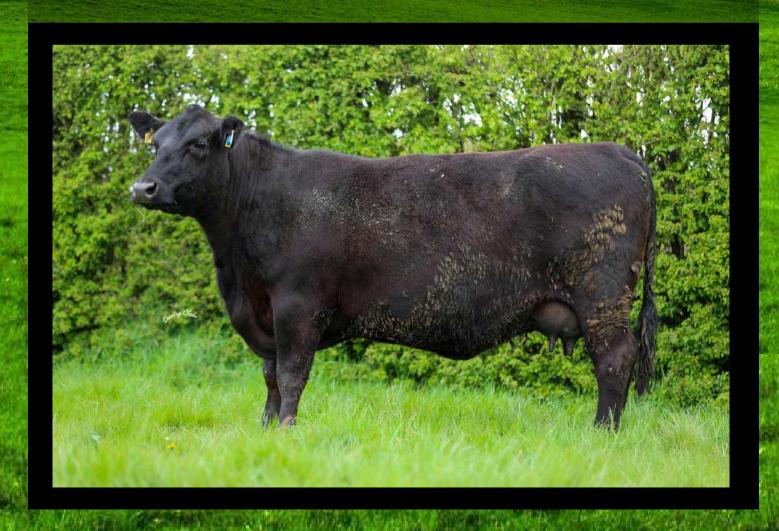

# LOT 3 FELLFORT MABEL 1086

Dam of Lot 9

In calf to AA9775 due 15/08/25

Expected Progeny

Replacement €120 and terminal €81

### Lot 3 FELLFORT MABEL 1086 ID: IE151677281086 Breed: Angus Sex: Female DOB: 14-Aug-2015 Owner: Ben Ryall - Fellfort Watergrasshill Co Cork Breeder: Towerhill Noel Sire: Westellen Freddie L716 Tonroe Udi Clonervy May F246 Sire Verified (SNP) Avnho Rossiter Eric B125 Luddenmore Flora J030 Netherton Flora B162 EVALUATION Maine Dragon Dam: Fellfort Black Berry D392 Lawsons Ford Punchline Parma Of Lawsons Ford IE151677270392 A102 Templemoyle Brisk Black Berenice Of Black Bessy Of Fellfort Fellfort Next Evaluation Date: 25-May-2025 Evaluation Date: Mar 2025 Within Breed **Economic Indexes** €uro Value Reliability **Across Breed** Replacement €40 59% \* **Terminal** €42 60% **Dairy Beef** €101 61% Beef Sub-Index €74 57% When Mated With: Value Rel When Mated With: Value Rel **Beef heifers** Risk Dairy heifers +5.3% 56% +7.6% 66% Breed avg: 4.71% Breed avg: 8.2% (N/A) Beef cows Dairy cows 70% 63% +2.4% +2.4% Breed avg: 1.9% Breed avg: 2.79% Within Breed **Key Replacement Profit Traits** Value Reliability Across Breed Gestation Length +0.6 ☆ \*\*\* 71% Breed avg: -0.57,All breeds avg: 2.43 Days Docility (1-5 scale) +0.02 \*\*\* 66% \*\*\* Breed avg: 0.01,All breeds avg: 0.02 scale Age at Finish (days) -10.13\*\* \*\*\* 69% Breed avg: -13.9,All breeds avg: -1.36 Days Carcass weight (kg) \* 63% +2.5kg Breed avg: 7.55kg, All breeds avg: 18.53kg +0.81 Carcass conformation (1-15 scale) \*\*\* \* 58% scale Breed avg: 0.73,All breeds avg: 1.51 **Expected Daughter Breeding Performance** Daughter Calving Ability (diff 3 & 4%) +5.3% 68% Breed avg: 6.15%, All breeds avg: 5.01% Daughter Milk (kg) \* 76% \*\*\* +4.2kg Breed avg: 6.83kg,All breeds avg: 2.89kg Daughter calving interval - Fertility -1.71 days 49% \*\*\* Breed avg: -3.98days, All breeds avg: -0.8days Additional Information: Value Reliability Linear composites Muscle 107 59% Skeletal 106 57% Function 103 24% Animal scored. Linear scores and weaning weights in evaluations