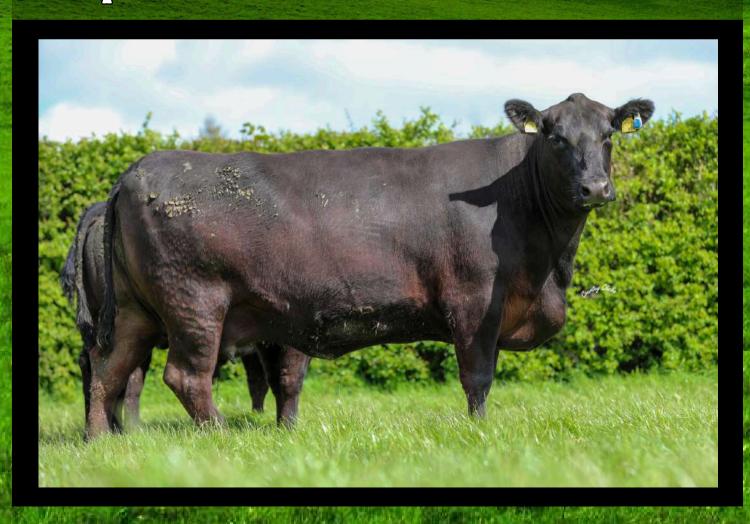

### **LOT 4**

### FELLFORT MARCELLA 1107

Dam to Lot 30, 19 & 10.

Grand Dam of Fellfort V Rodger AA9775 & Fellfort W Roscoe AA1825.

In calf to AA4235 due 01/09/25

Expected Progeny

Replacement €146 and Terminal €83

### Lot 4 FELLFORT MARCELLA 1107 ID: IE151677231107 Breed: Angus Sex: Female DOB: 10-Oct-2015 Owner: Ben Ryall - Fellfort Watergrasshill Co Cork Breeder: **Towerhill Noel** Sire: Westellen Freddie L716 Tonroe Udi Clonervy May F246 Sire Verified (SNP) Aynho Rossiter Eric B125 Luddenmore Flora J030 Netherton Flora B162 Gigginstown House Escalator CZ Dam: Fellfort Hush 780 Fellfort Endurer 593 Fellfort Black Bride Y163 IE151677270780 Dam Verified (SNP) Gabriel Wayne 375 Fellfort Dream 539 Fellfort Black Rosie A245 **Evaluation Date:** Mar 2025 **Next Evaluation Date:** 25-May-2025 €uro Value Within Breed Reliability Across Breed **Economic Indexes** \*\* Replacement €132 60% \*\*\* **Terminal** €77 58% **Dairy Beef** €128 59% ☐ Beef Sub-Index When Mated With: When Mated With: Value Rel Value Rel Beef heifers Dairy heifers Risk +2.8% 57% +5.7% 62% Breed avg: 4.71% Breed avg: 8.2% (N/A) Beef cows Dairy cows +0.9% 71% +1.8% 65% Breed avg: 1.9% Breed avg: 2.79% Within Breed **Key Replacement Profit Traits** Value Reliability **Across Breed** Gestation Length +0.39 ☆ \*\*\* 71% Breed avg: -0.57,All breeds avg: 2.43 Days Docility (1-5 scale) +0.12 67% \*\*\* \*\*\* Breed avg: 0.01,All breeds avg: 0.02 scale 公公公 Age at Finish (days) -13.19\*\*\* 68% Breed avg: -13.9,All breeds avg: -1.36 Days Carcass weight (kg) \*\* ☆ 60% +6.4kg Breed avg: 7.55kg, All breeds avg: 18.53kg +0.74 Carcass conformation (1-15 scale) ☆ \*\*\* 53% Breed avg: 0.73,All breeds avg: 1.51 scale **Expected Daughter Breeding Performance** Daughter Calving Ability (diff 3 & 4%) +6% 68% Breed avg: 6.15%,All breeds avg: 5.01% Daughter Milk (kg) \*\*\* ☆ +4.3kg 75% Breed avg: 6.83kg,All breeds avg: 2.89kg Daughter calving interval - Fertility 48% -4.12 days \*\*\* \*\* Breed avg: -3.98days, All breeds avg: -0.8days Additional Information: Linear composites Value Reliability Muscle 110 61% Skeletal 107 59% 104 Function 26% Animal scored. Linear scores and weaning weights in evaluations Copyright, Irish Cattle Breeding Federation ICBF