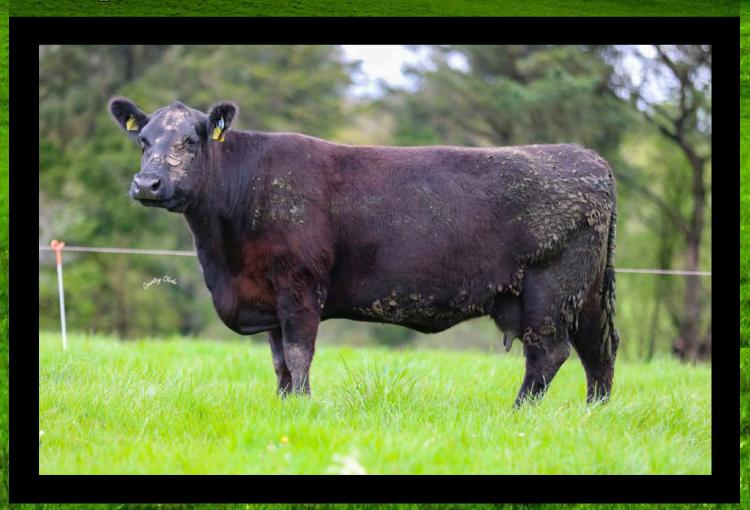

# LOT 3 FELLFORT MABEL 1086

Dam of Lot 9

In calf to AA9775 due 15/08/25

Expected Progeny

Replacement €120 and terminal €81

### Lot 3 FELLFORT MABEL 1086 ID: IE151677281086 Breed: Angus Sex: Female DOB: 14-Aug-2015 Owner: Ben Ryall - Fellfort Watergrasshill Co Cork Breeder: Towerhill Noel Sire: Westellen Freddie L716 Tonroe Udi Clonervy May F246 Sire Verified (SNP) Avnho Rossiter Eric B125 Luddenmore Flora J030 Netherton Flora B162 EVALUATION Maine Dragon Dam: Fellfort Black Berry D392 Lawsons Ford Punchline Parma Of Lawsons Ford IE151677270392 A102 Templemoyle Brisk Black Berenice Of Black Bessy Of Fellfort Fellfort Next Evaluation Date: 25-May-2025 Evaluation Date: Mar 2025 Within Breed **Economic Indexes** €uro Value Reliability **Across Breed** Replacement €40 59% \* **Terminal** €42 60% **Dairy Beef** €101 61% Beef Sub-Index €74 57% When Mated With: Value Rel When Mated With: Value Rel **Beef heifers** Risk Dairy heifers +5.3% 56% +7.6% 66% Breed avg: 4.71% Breed avg: 8.2% (N/A) Beef cows Dairy cows 70% 63% +2.4% +2.4% Breed avg: 1.9% Breed avg: 2.79% Within Breed **Key Replacement Profit Traits** Value Reliability Across Breed Gestation Length +0.6 ☆ \*\*\* 71% Breed avg: -0.57,All breeds avg: 2.43 Days Docility (1-5 scale) +0.02 \*\*\* 66% \*\*\* Breed avg: 0.01,All breeds avg: 0.02 scale Age at Finish (days) -10.13\*\* \*\*\* 69% Breed avg: -13.9,All breeds avg: -1.36 Days Carcass weight (kg) \* 63% +2.5kg Breed avg: 7.55kg, All breeds avg: 18.53kg +0.81 Carcass conformation (1-15 scale) \*\*\* \* 58% scale Breed avg: 0.73,All breeds avg: 1.51 **Expected Daughter Breeding Performance** Daughter Calving Ability (diff 3 & 4%) +5.3% 68% Breed avg: 6.15%, All breeds avg: 5.01% Daughter Milk (kg) \* 76% \*\*\* +4.2kg Breed avg: 6.83kg,All breeds avg: 2.89kg Daughter calving interval - Fertility -1.71 days 49% \*\*\* Breed avg: -3.98days, All breeds avg: -0.8days Additional Information: Value Reliability Linear composites Muscle 107 59% Skeletal 106 57% Function 103 24% Animal scored. Linear scores and weaning weights in evaluations