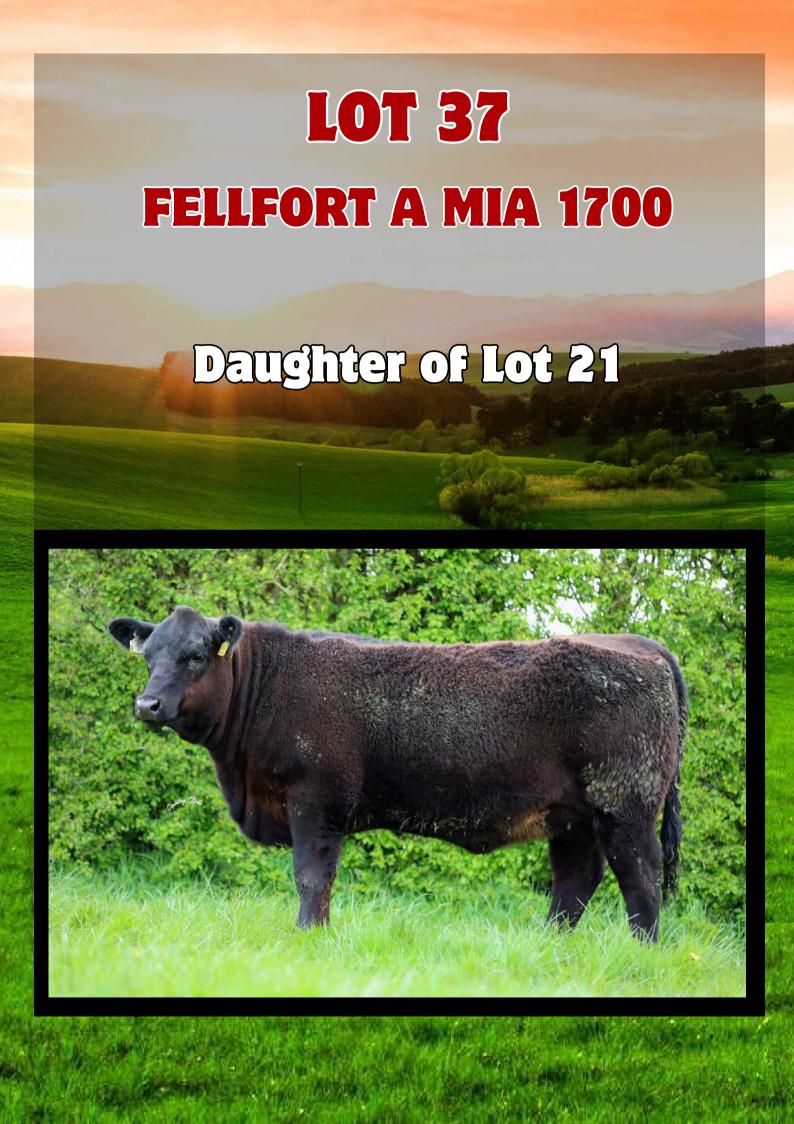

## LOT 21 FELLFORT T MAJESTIC 1487

Dam of Lot 37

In calf to AA4743 due 29/08/25 (90% sexed male semen)

Expected Progenty

Replacement €209 and Terminal €99