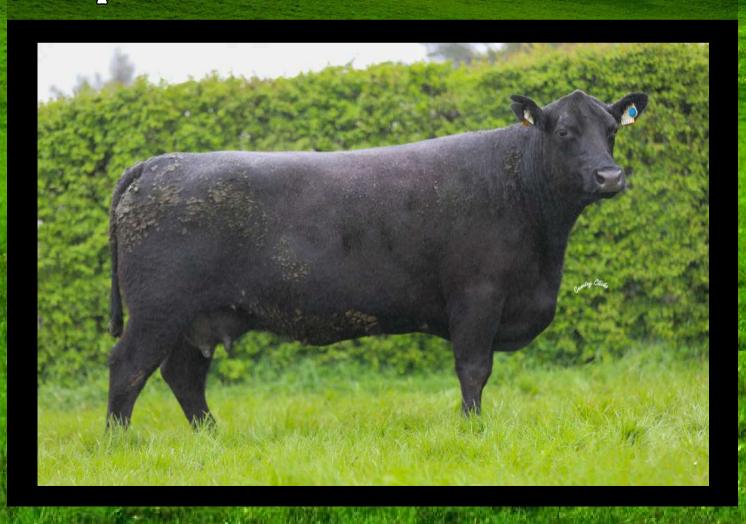

# LOT 2 FELLFORT MISTY 1082

In calf to Alao775 due 11/09/25

Don't miss the open days 24<sup>th</sup> & 31<sup>st</sup> May on farm (details information page)

Expected Progeny

Replacement €151 and Terminal €99

### Lot 2 FELLFORT MISTY 1082 ID: IE151677241082 Breed: Angus Sex: Female DOB: 11-Aug-2015 Owner: Ben Ryall - Fellfort Watergrasshill Co Cork Breeder: **Towerhill Noel** Sire: Westellen Freddie L716 **Tonroe Udi** Clonervy May F246 Sire Verified (SNP) Avnho Rossiter Eric B125 Luddenmore Flora J030 **Netherton Flora B162 EVALUATION** Dam: Fellfort Garnet 709 Coneyisland Legend Ballydacker George Ballydacker Gerthrude D330 IE151677290709 G505 Dam Verified (SNP) Curraghavaddra Mayor B125 Fellfort Pearl D366 Fellfort Pretty Pearl B270 Evaluation Date: Mar 2025 Next Evaluation Date: 25-May-2025 Within Breed **Economic Indexes** €uro Value Reliability **Across Breed** Replacement €103 63% ☆ ☆ \*\* **Terminal** €77 58% **Dairy Beef** €129 60% ☐ Beef Sub-Index 55% When Mated With: When Mated With: Value Rel Value Rel Dairy heifers Beef heifers Risk +4.5% 57% +7.4% 61% Breed avg: 4.71% (N/A) Breed avg: 8.2% Beef cows Dairy cows +1.8% 70% +2.3% 66% Breed avg: 1.9% Breed avg: 2.79% Within Breed **Key Replacement Profit Traits** Value Reliability **Across Breed** Gestation Length -0.3 \*\* 76% $\Rightarrow \Rightarrow \Rightarrow \Rightarrow \Rightarrow$ Breed avg: -0.57,All breeds avg: 2.43 Days Docility (1-5 scale) -0.0768% \* Breed avg: 0.01,All breeds avg: 0.02 scale \*\*\* Age at Finish (days) -15.82\*\*\* 66% Breed avg: -13.9,All breeds avg: -1.36 Days Carcass weight (kg) \*\*\* ☆ +7kg 61% Breed avg: 7.55kg, All breeds avg: 18.53kg Carcass conformation (1-15 scale) +0.62 \* \*\* 53% Breed avg: 0.73,All breeds avg: 1.51 scale **Expected Daughter Breeding Performance** Daughter Calving Ability (diff 3 & 4%) +5.3% 68% Breed avg: 6.15%,All breeds avg: 5.01% Daughter Milk (kg) \*\*\* \*\*\* 78% +8.6kg Breed avg: 6.83kg, All breeds avg: 2.89kg Daughter calving interval - Fertility -3.37 days 48% \*\* \*\*\* Breed avg: -3.98days, All breeds avg: -0.8days Additional Information: Value Reliability Linear composites 113 62% Muscle Skeletal 112 60% Function 101 26% Animal scored. Linear scores and weaning weights in evaluations Copyright, Irish Cattle Breeding Federation ICBF