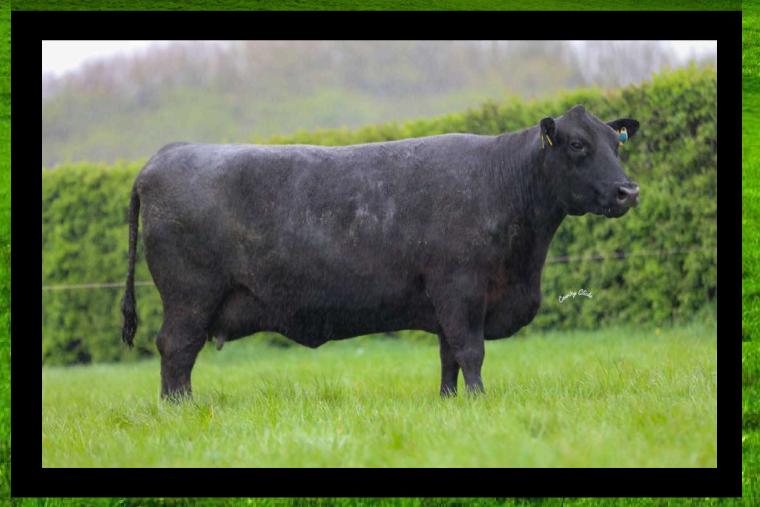

### FELLFORT MARCELLA 1107

Dam to Lot 30, 19 & 10.

Grand Dam of Fellfort V Rodger AA9775 & Fellfort W Roscoe AA1825.

In calf to AA4235 due 01/09/25

Expected Progeny

Replacement €146 and Terminal €83

### Lot 4 FELLFORT MARCELLA 1107 ID: IE151677231107 Breed: Angus Sex: Female DOB: 10-Oct-2015 Owner: Ben Ryall - Fellfort Watergrasshill Co Cork Breeder: **Towerhill Noel** Sire: Westellen Freddie L716 Tonroe Udi Clonervy May F246 Sire Verified (SNP) Aynho Rossiter Eric B125 Luddenmore Flora J030 Netherton Flora B162 Gigginstown House Escalator CZ Dam: Fellfort Hush 780 Fellfort Endurer 593 Fellfort Black Bride Y163 IE151677270780 Dam Verified (SNP) Gabriel Wayne 375 Fellfort Dream 539 Fellfort Black Rosie A245 **Evaluation Date:** Mar 2025 **Next Evaluation Date:** 25-May-2025 €uro Value Within Breed Reliability Across Breed **Economic Indexes** \*\* Replacement €132 60% \*\*\* **Terminal** €77 58% **Dairy Beef** €128 59% ☐ Beef Sub-Index When Mated With: When Mated With: Value Rel Value Rel Beef heifers Dairy heifers Risk +2.8% 57% +5.7% 62% Breed avg: 4.71% Breed avg: 8.2% (N/A) Beef cows Dairy cows +0.9% 71% +1.8% 65% Breed avg: 1.9% Breed avg: 2.79% Within Breed **Key Replacement Profit Traits** Value Reliability **Across Breed** Gestation Length +0.39 ☆ \*\*\* 71% Breed avg: -0.57,All breeds avg: 2.43 Days Docility (1-5 scale) +0.12 67% \*\*\* \*\*\* Breed avg: 0.01,All breeds avg: 0.02 scale 公公公 Age at Finish (days) -13.19\*\*\* 68% Breed avg: -13.9,All breeds avg: -1.36 Days Carcass weight (kg) \*\* ☆ 60% +6.4kg Breed avg: 7.55kg, All breeds avg: 18.53kg +0.74 Carcass conformation (1-15 scale) ☆ \*\*\* 53% Breed avg: 0.73,All breeds avg: 1.51 scale **Expected Daughter Breeding Performance** Daughter Calving Ability (diff 3 & 4%) +6% 68% Breed avg: 6.15%,All breeds avg: 5.01% Daughter Milk (kg) \*\*\* ☆ +4.3kg 75% Breed avg: 6.83kg,All breeds avg: 2.89kg Daughter calving interval - Fertility 48% -4.12 days \*\*\* \*\* Breed avg: -3.98days, All breeds avg: -0.8days Additional Information: Linear composites Value Reliability Muscle 110 61% Skeletal 107 59% 104 Function 26% Animal scored. Linear scores and weaning weights in evaluations Copyright, Irish Cattle Breeding Federation ICBF