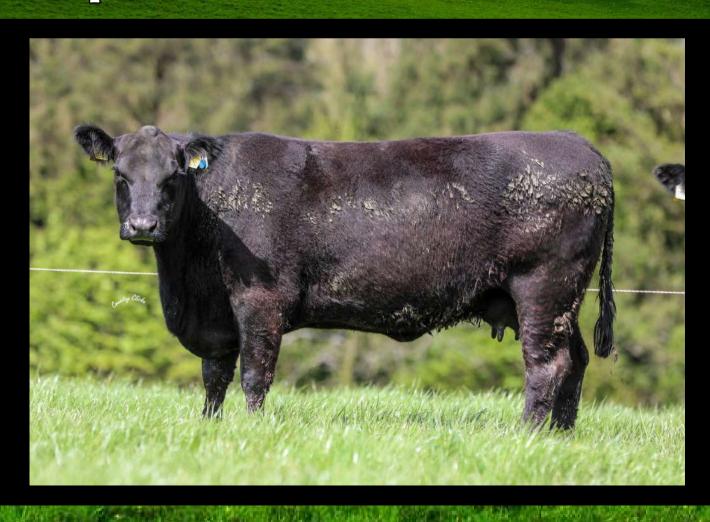

# LOT 1 FELFORT LIZ 1032

In calf to AA9775 due 15/08/25

More photos/videos of all lots to follow online at Denis Barrett Marteye.

Expected Progeny

Replacement €157 and Terminal €86

### Lot 1 FELLFORT LIZ 1032 ID: IE151677231032 Breed: Angus Sex: Female DOB: 31-Aug-2014 Owner: Ben Ryall - Fellfort Watergrasshill Co Cork Breeder: Ellin Erroneous C570 Sire: Shankill Melody L709 Rosemead Jeronny Rosemead Jessica C357 IE121172210709 Cashelane Bart D572 Shankill Mia F540 Shankill Moontagh Gigginstown House Escalator CZ Dam: Fellfort Black Betty L812 Fellfort Endurer 593 Fellfort Black Bride Y163 IE151677250812 Lawsons Ford Punchline A102 Fellfort Black Berry D392 Black Berenice Of Fellfort Evaluation Date: Mar 2025 Next Evaluation Date: 25-May-2025 **€uro Value** Reliability Within Breed **Economic Indexes Across Breed** \*\* Replacement €115 62% \*\*\* **Terminal** €51 59% **Dairy Beef** €98 60% 57% €80 When Mated With: Value Rel When Mated With: Value Rel Dairy heifers Beef heifers Risk +6.4% 54% +11.1% 63% Breed avg: 4.71% (N/A) Breed avg: 8.2% Dairy cows Beef cows 71% +3.1% +3.6% 67% Breed avg: 1.9% Breed avg: 2.79% **Across Breed** Within Breed **Key Replacement Profit Traits** Value Reliability Gestation Length -0.15 ☆ ☆ \*\*\* 64% Breed avg: -0.57,All breeds avg: 2.43 Days Docility (1-5 scale) -0.0667% ☆ Breed avg: 0.01,All breeds avg: 0.02 scale Age at Finish (days) -22.97\*\*\* \*\*\* 68% Breed avg: -13.9,All breeds avg: -1.36 Days Carcass weight (kg) \*\* ☆ +3.5kg 64% Breed avg: 7.55kg, All breeds avg: 18.53kg Carcass conformation (1-15 scale) +0.55 \* \* 57% Breed avg: 0.73,All breeds avg: 1.51 scale **Expected Daughter Breeding Performance** Daughter Calving Ability (diff 3 & 4%) +6.3% 67% Breed avg: 6.15%,All breeds avg: 5.01% Daughter Milk (kg) \*\*\* \*\* 75% +5.1kg Breed avg: 6.83kg, All breeds avg: 2.89kg Daughter calving interval - Fertility -5.55 days 47% \*\*\* $\Rightarrow \Rightarrow \Rightarrow \Rightarrow \Rightarrow$ Breed avg: -3.98days, All breeds avg: -0.8days Additional Information: Linear composites Value Reliability 59% Muscle 111 Skeletal 113 57% Function 18% Animal scored. Linear scores and weaning weights in evaluations Copyright, Irish Cattle Breeding Federation ICBF