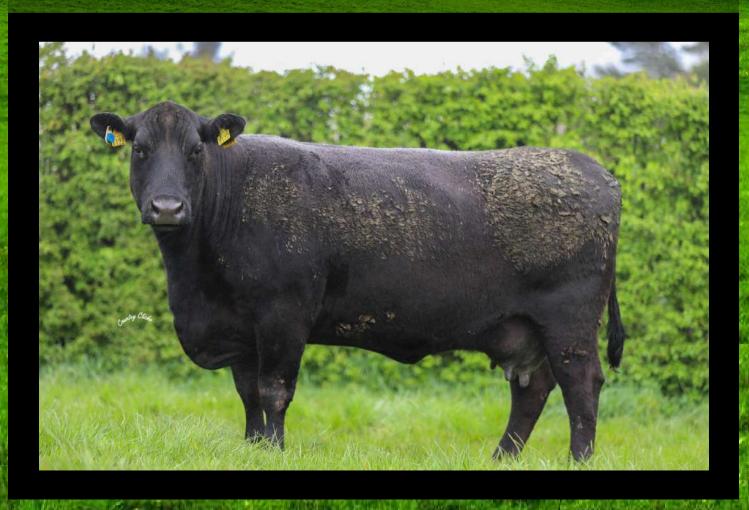

# LOT 1 FELFORT LIZ 1032

In calf to AA9775 due 15/08/25

More photos/videos of all lots to follow online at Denis Barrett Marteye.

Expected Progeny

Replacement €157 and Terminal €86

### Lot 1 FELLFORT LIZ 1032 ID: IE151677231032 Breed: Angus Sex: Female DOB: 31-Aug-2014 Owner: Ben Ryall - Fellfort Watergrasshill Co Cork Breeder: Ellin Erroneous C570 Sire: Shankill Melody L709 Rosemead Jeronny Rosemead Jessica C357 IE121172210709 Cashelane Bart D572 Shankill Mia F540 Shankill Moontagh Gigginstown House Escalator CZ Dam: Fellfort Black Betty L812 Fellfort Endurer 593 Fellfort Black Bride Y163 IE151677250812 Lawsons Ford Punchline A102 Fellfort Black Berry D392 Black Berenice Of Fellfort Evaluation Date: Mar 2025 Next Evaluation Date: 25-May-2025 **€uro Value** Reliability Within Breed **Economic Indexes Across Breed** \*\* Replacement €115 62% \*\*\* **Terminal** €51 59% **Dairy Beef** €98 60% 57% €80 When Mated With: Value Rel When Mated With: Value Rel Dairy heifers Beef heifers Risk +6.4% 54% +11.1% 63% Breed avg: 4.71% (N/A) Breed avg: 8.2% Dairy cows Beef cows 71% +3.1% +3.6% 67% Breed avg: 1.9% Breed avg: 2.79% **Across Breed** Within Breed **Key Replacement Profit Traits** Value Reliability Gestation Length -0.15 ☆ ☆ \*\*\* 64% Breed avg: -0.57,All breeds avg: 2.43 Days Docility (1-5 scale) -0.0667% ☆ Breed avg: 0.01,All breeds avg: 0.02 scale Age at Finish (days) -22.97\*\*\* \*\*\* 68% Breed avg: -13.9,All breeds avg: -1.36 Days Carcass weight (kg) \*\* ☆ +3.5kg 64% Breed avg: 7.55kg, All breeds avg: 18.53kg Carcass conformation (1-15 scale) +0.55 \* \* 57% Breed avg: 0.73,All breeds avg: 1.51 scale **Expected Daughter Breeding Performance** Daughter Calving Ability (diff 3 & 4%) +6.3% 67% Breed avg: 6.15%,All breeds avg: 5.01% Daughter Milk (kg) \*\*\* \*\* 75% +5.1kg Breed avg: 6.83kg, All breeds avg: 2.89kg Daughter calving interval - Fertility -5.55 days 47% \*\*\* $\Rightarrow \Rightarrow \Rightarrow \Rightarrow \Rightarrow$ Breed avg: -3.98days, All breeds avg: -0.8days Additional Information: Linear composites Value Reliability 59% Muscle 111 Skeletal 113 57% Function 18% Animal scored. Linear scores and weaning weights in evaluations Copyright, Irish Cattle Breeding Federation ICBF