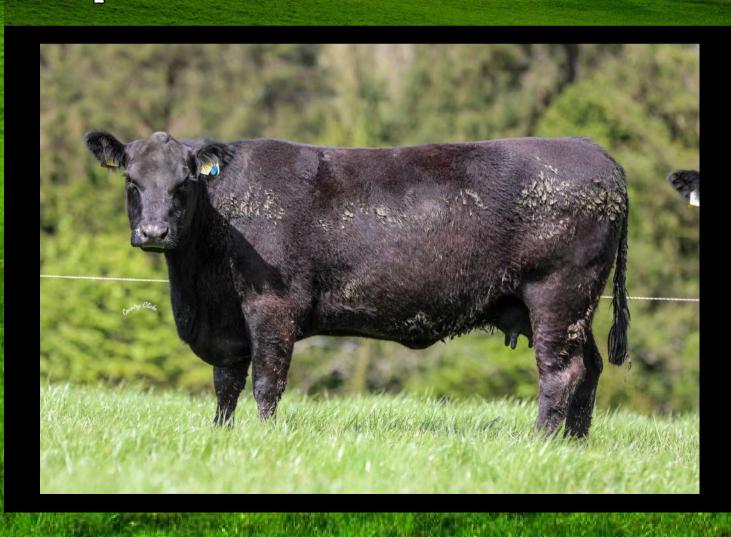

### **LOT 4**

### FELLFORT MARCELLA 1107

Dam to Lot 30, 19 & 10.

Grand Dam of Fellfort V Rodger AA9775 & Fellfort W Roscoe AA1825.

In calf to AA4235 due 01/09/25

Expected Progeny

Replacement €146 and Terminal €83

### Lot 4 FELLFORT MARCELLA 1107 ID: IE151677231107 Breed: Angus Sex: Female DOB: 10-Oct-2015 Owner: Ben Ryall - Fellfort Watergrasshill Co Cork Breeder: **Towerhill Noel** Sire: Westellen Freddie L716 Tonroe Udi Clonervy May F246 Sire Verified (SNP) Aynho Rossiter Eric B125 Luddenmore Flora J030 Netherton Flora B162 Gigginstown House Escalator CZ Dam: Fellfort Hush 780 Fellfort Endurer 593 Fellfort Black Bride Y163 IE151677270780 Dam Verified (SNP) Gabriel Wayne 375 Fellfort Dream 539 Fellfort Black Rosie A245 **Evaluation Date:** Mar 2025 **Next Evaluation Date:** 25-May-2025 €uro Value Within Breed Reliability Across Breed **Economic Indexes** \*\* Replacement €132 60% \*\*\* **Terminal** €77 58% **Dairy Beef** €128 59% ☐ Beef Sub-Index When Mated With: When Mated With: Value Rel Value Rel Beef heifers Dairy heifers Risk +2.8% 57% +5.7% 62% Breed avg: 4.71% Breed avg: 8.2% (N/A) Beef cows Dairy cows +0.9% 71% +1.8% 65% Breed avg: 1.9% Breed avg: 2.79% Within Breed **Key Replacement Profit Traits** Value Reliability **Across Breed** Gestation Length +0.39 ☆ \*\*\* 71% Breed avg: -0.57,All breeds avg: 2.43 Days Docility (1-5 scale) +0.12 67% \*\*\* \*\*\* Breed avg: 0.01,All breeds avg: 0.02 scale 公公公 Age at Finish (days) -13.19\*\*\* 68% Breed avg: -13.9,All breeds avg: -1.36 Days Carcass weight (kg) \*\* ☆ 60% +6.4kg Breed avg: 7.55kg, All breeds avg: 18.53kg +0.74 Carcass conformation (1-15 scale) ☆ \*\*\* 53% Breed avg: 0.73,All breeds avg: 1.51 scale **Expected Daughter Breeding Performance** Daughter Calving Ability (diff 3 & 4%) +6% 68% Breed avg: 6.15%,All breeds avg: 5.01% Daughter Milk (kg) \*\*\* ☆ +4.3kg 75% Breed avg: 6.83kg,All breeds avg: 2.89kg Daughter calving interval - Fertility 48% -4.12 days \*\*\* \*\* Breed avg: -3.98days, All breeds avg: -0.8days Additional Information: Linear composites Value Reliability Muscle 110 61% Skeletal 107 59% 104 Function 26% Animal scored. Linear scores and weaning weights in evaluations Copyright, Irish Cattle Breeding Federation ICBF