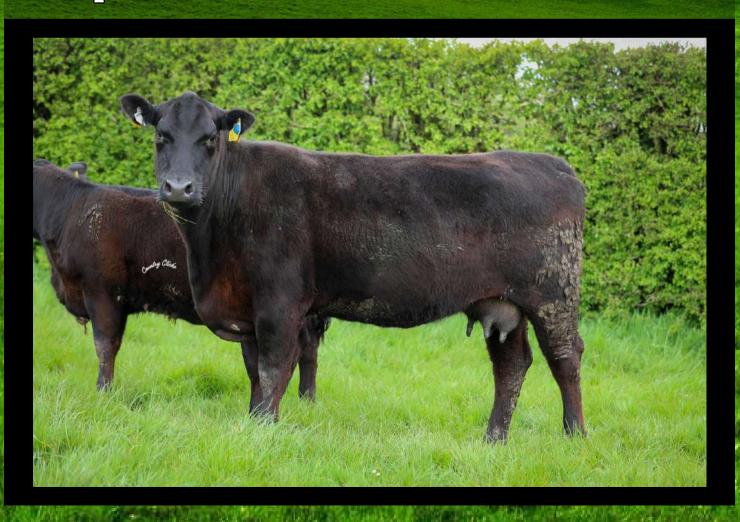

# LOT 3 FELLFORT MABEL 1086

Dam of Lot 9

In calf to AA9775 due 15/08/25

Expected Progeny

Replacement €120 and terminal €81

### Lot 3 FELLFORT MABEL 1086 ID: IE151677281086 Breed: Angus Sex: Female DOB: 14-Aug-2015 Owner: Ben Ryall - Fellfort Watergrasshill Co Cork Breeder: Towerhill Noel Sire: Westellen Freddie L716 Tonroe Udi Clonervy May F246 Sire Verified (SNP) Avnho Rossiter Eric B125 Luddenmore Flora J030 Netherton Flora B162 EVALUATION Maine Dragon Dam: Fellfort Black Berry D392 Lawsons Ford Punchline Parma Of Lawsons Ford IE151677270392 A102 Templemoyle Brisk Black Berenice Of Black Bessy Of Fellfort Fellfort Next Evaluation Date: 25-May-2025 Evaluation Date: Mar 2025 Within Breed **Economic Indexes** €uro Value Reliability **Across Breed** Replacement €40 59% \* **Terminal** €42 60% **Dairy Beef** €101 61% Beef Sub-Index €74 57% When Mated With: Value Rel When Mated With: Value Rel **Beef heifers** Risk Dairy heifers +5.3% 56% +7.6% 66% Breed avg: 4.71% Breed avg: 8.2% (N/A) Beef cows Dairy cows 70% 63% +2.4% +2.4% Breed avg: 1.9% Breed avg: 2.79% Within Breed **Key Replacement Profit Traits** Value Reliability Across Breed Gestation Length +0.6 ☆ \*\*\* 71% Breed avg: -0.57,All breeds avg: 2.43 Days Docility (1-5 scale) +0.02 \*\*\* 66% \*\*\* Breed avg: 0.01,All breeds avg: 0.02 scale Age at Finish (days) -10.13\*\* \*\*\* 69% Breed avg: -13.9,All breeds avg: -1.36 Days Carcass weight (kg) \* 63% +2.5kg Breed avg: 7.55kg, All breeds avg: 18.53kg +0.81 Carcass conformation (1-15 scale) \*\*\* \* 58% scale Breed avg: 0.73,All breeds avg: 1.51 **Expected Daughter Breeding Performance** Daughter Calving Ability (diff 3 & 4%) +5.3% 68% Breed avg: 6.15%, All breeds avg: 5.01% Daughter Milk (kg) \* 76% \*\*\* +4.2kg Breed avg: 6.83kg,All breeds avg: 2.89kg Daughter calving interval - Fertility -1.71 days 49% \*\*\* Breed avg: -3.98days, All breeds avg: -0.8days Additional Information: Value Reliability Linear composites Muscle 107 59% Skeletal 106 57% Function 103 24% Animal scored. Linear scores and weaning weights in evaluations