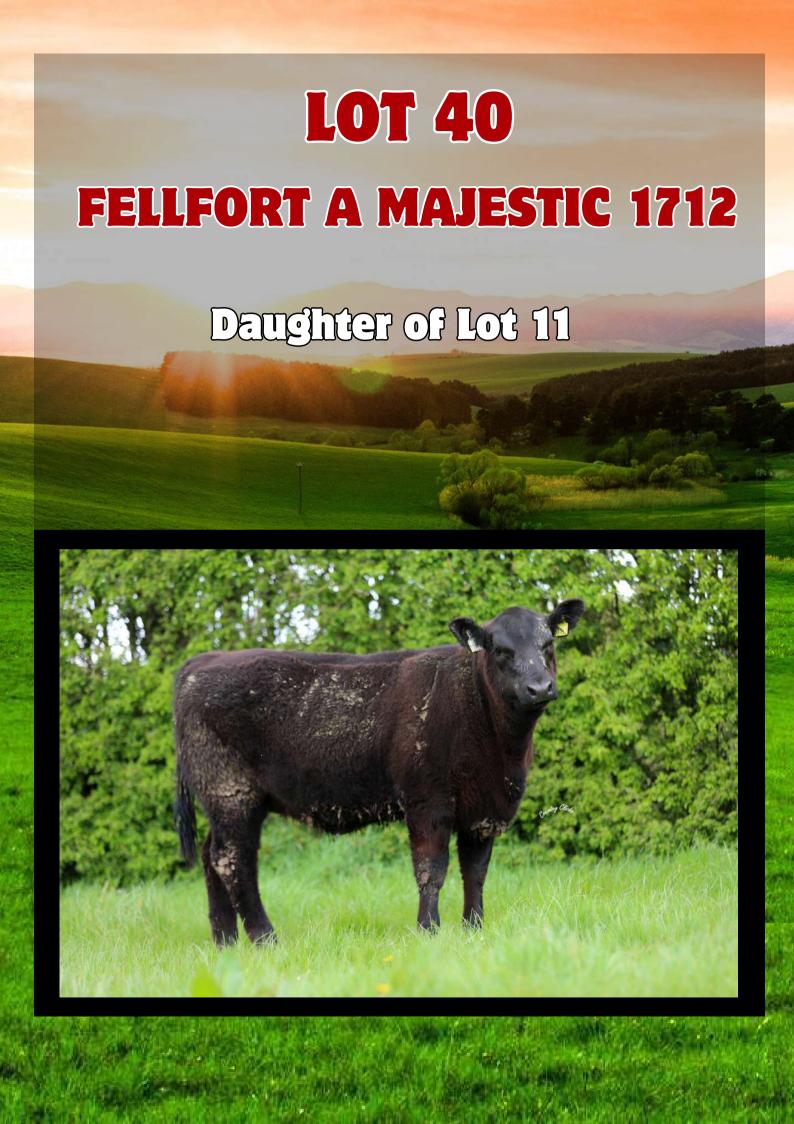

## LOT 11 FELLFORT R LIL 1315

Dam of Lot 40.

Bull sold in 2024 to John Lynch of Portauns Herd.

In calf to AA9775 due 29/08/25

Expected Progeny

Replacement €185 and Terminal €102