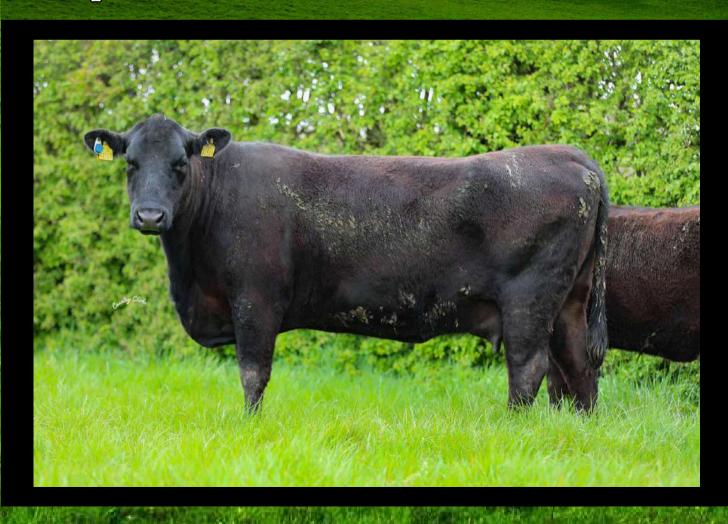

# LOT 1 FELFORT LIZ 1032

In calf to AA9775 due 15/08/25

More photos/videos of all lots to follow online at Denis Barrett Marteye.

Expected Progeny

Replacement €157 and Terminal €86

### Lot 1 FELLFORT LIZ 1032 ID: IE151677231032 Breed: Angus Sex: Female DOB: 31-Aug-2014 Owner: Ben Ryall - Fellfort Watergrasshill Co Cork Breeder: Ellin Erroneous C570 Sire: Shankill Melody L709 Rosemead Jeronny Rosemead Jessica C357 IE121172210709 Cashelane Bart D572 Shankill Mia F540 Shankill Moontagh Gigginstown House Escalator CZ Dam: Fellfort Black Betty L812 Fellfort Endurer 593 Fellfort Black Bride Y163 IE151677250812 Lawsons Ford Punchline A102 Fellfort Black Berry D392 Black Berenice Of Fellfort Evaluation Date: Mar 2025 Next Evaluation Date: 25-May-2025 **€uro Value** Reliability Within Breed **Economic Indexes Across Breed** \*\* Replacement €115 62% \*\*\* **Terminal** €51 59% **Dairy Beef** €98 60% 57% €80 When Mated With: Value Rel When Mated With: Value Rel Dairy heifers Beef heifers Risk +6.4% 54% +11.1% 63% Breed avg: 4.71% (N/A) Breed avg: 8.2% Dairy cows Beef cows 71% +3.1% +3.6% 67% Breed avg: 1.9% Breed avg: 2.79% **Across Breed** Within Breed **Key Replacement Profit Traits** Value Reliability Gestation Length -0.15 ☆ ☆ \*\*\* 64% Breed avg: -0.57,All breeds avg: 2.43 Days Docility (1-5 scale) -0.0667% ☆ Breed avg: 0.01,All breeds avg: 0.02 scale Age at Finish (days) -22.97\*\*\* \*\*\* 68% Breed avg: -13.9,All breeds avg: -1.36 Days Carcass weight (kg) \*\* ☆ +3.5kg 64% Breed avg: 7.55kg, All breeds avg: 18.53kg Carcass conformation (1-15 scale) +0.55 \* \* 57% Breed avg: 0.73,All breeds avg: 1.51 scale **Expected Daughter Breeding Performance** Daughter Calving Ability (diff 3 & 4%) +6.3% 67% Breed avg: 6.15%,All breeds avg: 5.01% Daughter Milk (kg) \*\*\* \*\* 75% +5.1kg Breed avg: 6.83kg, All breeds avg: 2.89kg Daughter calving interval - Fertility -5.55 days 47% \*\*\* $\Rightarrow \Rightarrow \Rightarrow \Rightarrow \Rightarrow$ Breed avg: -3.98days, All breeds avg: -0.8days Additional Information: Linear composites Value Reliability 59% Muscle 111 Skeletal 113 57% Function 18% Animal scored. Linear scores and weaning weights in evaluations Copyright, Irish Cattle Breeding Federation ICBF