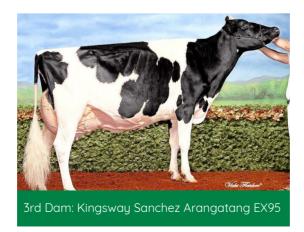

3rd Dam

Kingsway Sanchez Aragatang ET EX 95 6410864250 by Gen-Mark Stmatic Sanchez EX 94 (GKS)

| Milk Kgs<br>9875 | BF%<br>4.30 | PR%<br>3.50 | BfKgs<br>425 | PrKgs<br>346 | scc | Days<br>305 | Lact<br>1 | Calving Date 04-02-12 |
|------------------|-------------|-------------|--------------|--------------|-----|-------------|-----------|-----------------------|
| 11036            | 4.10        | 3.40        | 452          | 375          |     | 305         | 2         | 16-07-13              |
| 12337            | 4.40        | 3.50        | 543          | 432          |     | 305         | 3         | 17-07-14              |
| 14578            | 4.70        | 3.30        | 685          | 481          |     | 305         | 4         | 07-05-16              |

#### Kingsway Sanchez Aragatang ET EX 95 6410864250 by Gen-Mark Stmatic Sanchez EX 94 (GKS)

| Milk Kgs | BF%  | PR%  | BfKgs | PrKgs | SCC | Days | Lact | Calving Date |
|----------|------|------|-------|-------|-----|------|------|--------------|
| 9875     | 4.30 | 3.50 | 425   | 346   |     | 305  | 1    | 04-02-12     |
| 11036    | 4.10 | 3.40 | 452   | 375   |     | 305  | 2    | 16-07-13     |
| 12337    | 4.40 | 3.50 | 543   | 432   |     | 305  | 3    | 17-07-14     |
| 14578    | 4.70 | 3.30 | 685   | 481   |     | 305  | 4    | 07-05-16     |
|          |      |      |       |       |     |      |      |              |