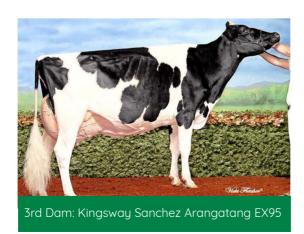

3rd Dam

Kingsway Sanchez Aragatang ET EX 95 6410864250 by Gen-Mark Stmatic Sanchez EX 94 (GKS)

| Milk Kgs<br>9875 | BF%<br>4.30 | PR%<br>3.50 | BfKgs<br>425 | PrKgs<br>346 | scc | Days<br>305 | Lact<br>1 | Calving Date 04-02-12 |
|------------------|-------------|-------------|--------------|--------------|-----|-------------|-----------|-----------------------|
| 11036            | 4.10        | 3.40        | 452          | 375          |     | 305         | 2         | 16-07-13              |
| 12337            | 4.40        | 3.50        | 543          | 432          |     | 305         | 3         | 17-07-14              |
| 14578            | 4.70        | 3.30        | 685          | 481          |     | 305         | 4         | 07-05-16              |

#### Kingsway Sanchez Aragatang ET EX 95 6410864250 by Gen-Mark Stmatic Sanchez EX 94 (GKS)

| Milk Kgs | BF%  | PR%  | BfKgs | PrKgs | SCC | Days | Lact | Calving Date |
|----------|------|------|-------|-------|-----|------|------|--------------|
| 9875     | 4.30 | 3.50 | 425   | 346   |     | 305  | 1    | 04-02-12     |
| 11036    | 4.10 | 3.40 | 452   | 375   |     | 305  | 2    | 16-07-13     |
| 12337    | 4.40 | 3.50 | 543   | 432   |     | 305  | 3    | 17-07-14     |
| 14578    | 4.70 | 3.30 | 685   | 481   |     | 305  | 4    | 07-05-16     |
|          |      |      |       |       |     |      |      |              |