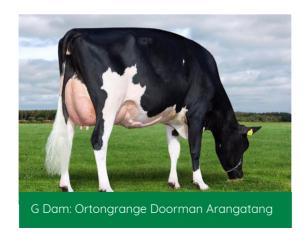

#### LOT 4 2 x SEXED Embryos - Conventional Flush

Sire: Siemers Have It All by Sandy-Valley Kr Excalibur

Dam: Oranbay Unix Arangatang ET (GP 84) EBI €64 by Croteau Lesperron Unix EX 96

G Dam

| Ortongrange Doorman Arangatang VG 89 | by Val-Bisson Doorman EX 90 (S148 | 8) |
|--------------------------------------|-----------------------------------|----|
| UK101236202021 €-13                  |                                   |    |

#### LOT 5 2 x SEXED Embryos - Conventional Flush

Sire: Arrow (FR8211) by Woodcrest King Doc

Dam: Oranbay Unix Arangatang ET (GP 84) EBI €64

by Croteau Lesperron Unix EX 96

G Dam

| Ortongrange Doorman Arangatang VG 89 | by | Val-Bisson Doorman EX 90 (S1488) |
|--------------------------------------|----|----------------------------------|
| UK101236202021 €-13                  | -  |                                  |

G Dam

| Ortongra<br>UK10123 | 0    |     | rangatan | g VG 89 |     | by   | Val-Bis | son Doorman EX 90 (S1488) |
|---------------------|------|-----|----------|---------|-----|------|---------|---------------------------|
| Milk Kas            | DE0/ | DD% | Dfl/gc   | Drkas   | 900 | Dave | Loct    | Calving Data              |