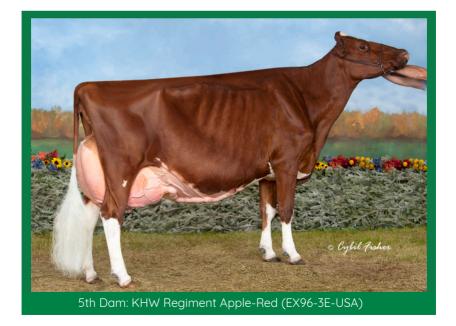

MS APPLES APPLAUSE ET (EX94-CAN)-11,686kg 4.40% 3.30%.

APPLES ABSOLUTE RED ET (EX92-USA) -Premier Sire WDE R&W Show 2017 & 2018.

5th Dam: KHW Regiment Apple-Red (EX96-3E-USA)

1. 11081 4.60 3.60 305 3. 12495 5.00 3.90 305 2. 13699 4.80 3.70 305 4. 15109 5.00 3.60 365

She won All-American Jnr 2Yr 2006; She sold \$1,000,000 Global Glamour Sale 2008; Res.Champion Royal Winter Fair 2009; HI World Champion R&W Cow 2010; Champion R&W World Dairy Expo 2011; All-American R&W Aged Cow 2011;

Res.Champion R&W World Dairy Expo 2013; HI Red Impact Cow of The Year 2013.