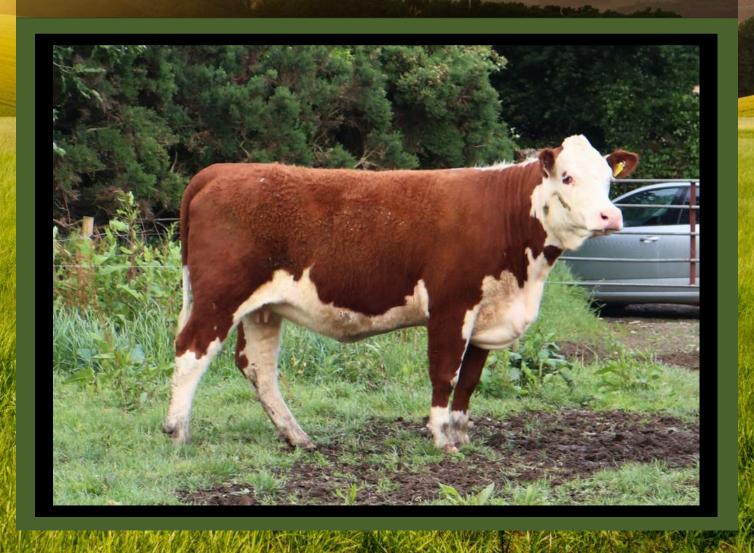

: 1.51 scale **Expected Daughter Breeding Performance** Daughter Calving Ability (diff 3 & 4%) +6.1% 65% Breed avg: 5.46%, All breeds avg: 4.98% Daughter Milk (kg) \*\* \*\*\* +3.2kg 40% Breed avg: 4.08kg,All breeds avg: 2.89kg Daughter calving interval - Fertility -2.6 days 36% \*\*\* $\Rightarrow \Rightarrow$ Breed avg: -3.6days,All breeds avg: -0.73days Additional Information: Linear composites Value Reliability Myostatin Non Carrier: (C313Y, D182N, E226X, F94L, L64P, NT419, Muscle NT821, Q204X, S105C). (Non Carrier Polled-Celtic). Skeletal Function Animal not scored. Copyright, Irish Cattle Breeding Federation ICBF

## LOT 10 SPRICULLA CATRIONA 1153

WEIGHT: 568 KGS CALVING: 01/07/25

**INCALF TO: Corlismore Franklin 248** 

A heifer full of stars out of one of our best line of cows.



| Lot 10 SPRI                                   | 정말 (F. ) 이번 100 HOLE HOLE (F. )