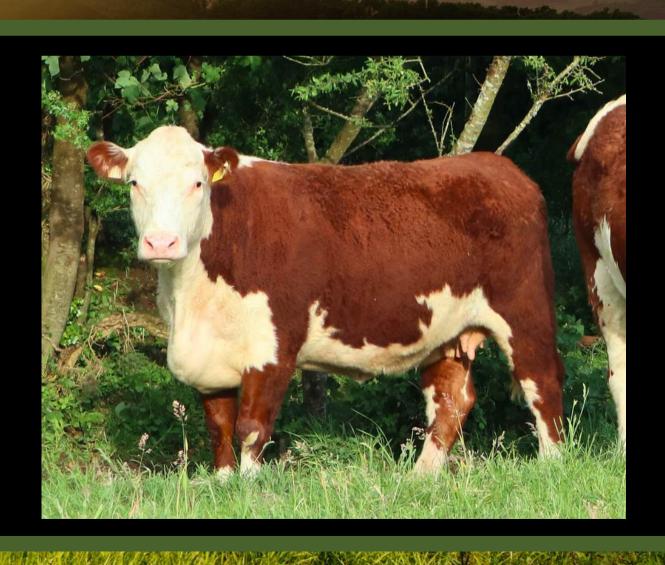

## LOT 1 SPRICULAPOLI 1 RITA 1097

WEIGHT: 740 KGS CALVING: 20/06/25

**INCALF TO: Corlismore DafyDD 151** 

Her mother and maternal sister were numerous prize winners at the summer shows. The last heifer of Butlerstown Ollie.