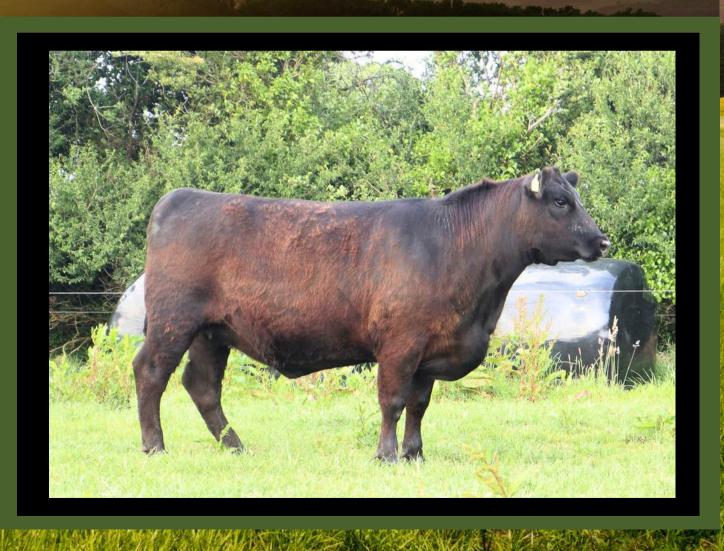

|                 |

## LOT 11 COOLDANIEL WOLA 267

WEIGHT: 628 KGS CALVING: 14/08/25 INCALF TO: AA4640

Very stylish Pedigree Angus heifer.



| Lot 11 COO                            | LDANIEL VI                                          | OLA 267