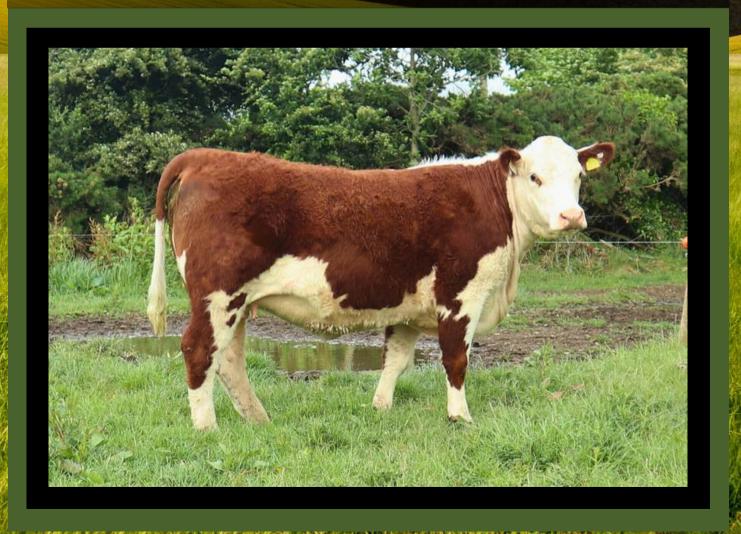

|                                                  |                                 |                               |                                       |                 |  |  |

#### LOT 4 SPRINGUILAPOIL 1 ROSABEL 1125

WEIGHT: 616 KGS CALVING: 25/06/25

**INCALF TO: Corlismore DafyDD 151** 

Maternal brother Reserve Champion at Nenagh Sale May 2025



| Lot 4 SPRIN                                      |                                                                                |