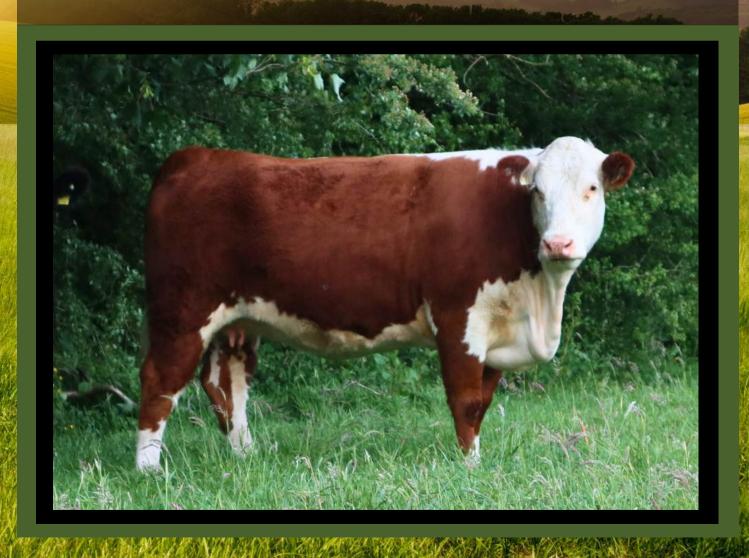

|          |                                                        |                              |                |             |

### LOT 7 SPRINGULA COLLEN 1138

WEIGHT: 710 KGS CALVING: 15/07/25 INCALF TO: Corlismore DafyDD 151

A prize winning heifer at numerous shows out of our finest line of cows. Her maternal brother sold to Pedigree Herd this Spring



|                                                                                                                                                                                                                                                                                             | ILLA COL                                                                                                                                                                                                                                                                                                  |