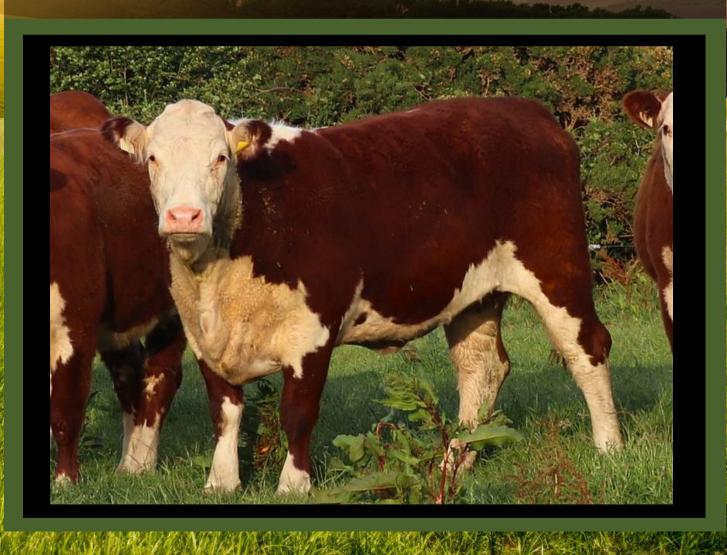

|             |
| Animal not scored.                        |                                 |              |                                         |              |                             |                              |               |                                               |             |
| Copyright, Irish Cattle Bree              | ding Endoration                 | CDE          |                                         |              |                             |                              |               |                                               |             |

### LOT 6 SPRICULIAPOL 1 MARIE 1148

WEIGHT: 648 KGS CALVING: 07/08/25 INCALF TO: Corlismore Franklin 248

Stylish heifer by the famous Carhuefree Prince (CRP)



| Lot 6 SPRIN                                                |                                             | OLL 1 MA