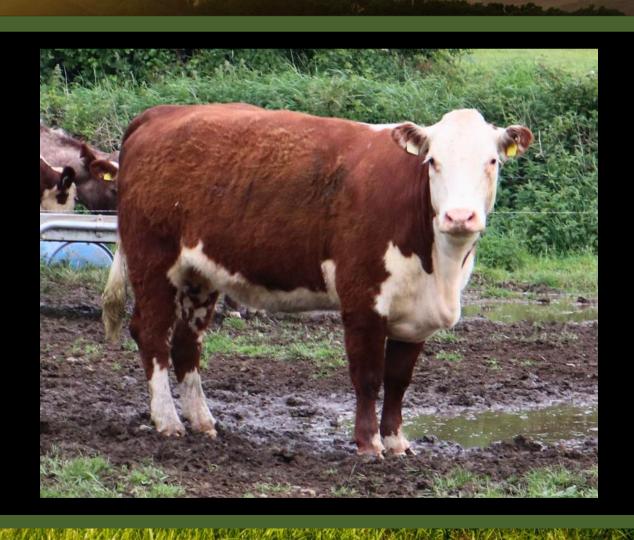

## LOT 1 SPRICULAPOLI 1 RITA 1097

WEIGHT: 740 KGS CALVING: 20/06/25

**INCALF TO: Corlismore DafyDD 151** 

Her mother and maternal sister were numerous prize winners at the summer shows. The last heifer of Butlerstown Ollie.