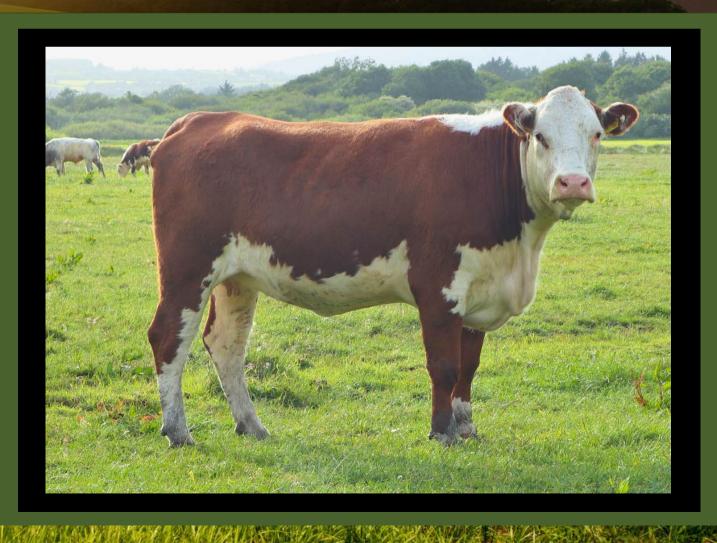

| scale -19.02 Days +6.7kg +0.65 scale g Performance +4.9% +2.6kg -1.34 days | 62% 50% 44% 65% 46% 39% Linear compo   |                 | ☆ ☆      |

#### LOT 3 SPRICULLAPOLL 1 RICA 1143

WEIGHT: 560 KGS CALVING: 18/07/25

**INCALF TO: Corlismore Franklin 248** 

A heifer with plenty of stars out of a very genuine cow.



| Lot 8 SPRIN