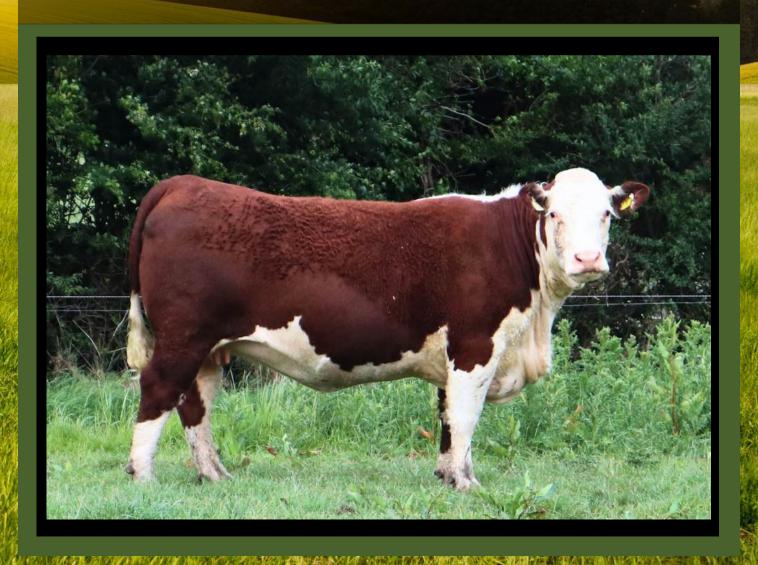

## LOT 1 SPRICULAPOLI 1 RITA 1097

WEIGHT: 740 KGS CALVING: 20/06/25

**INCALF TO: Corlismore DafyDD 151** 

Her mother and maternal sister were numerous prize winners at the summer shows. The last heifer of Butlerstown Ollie.