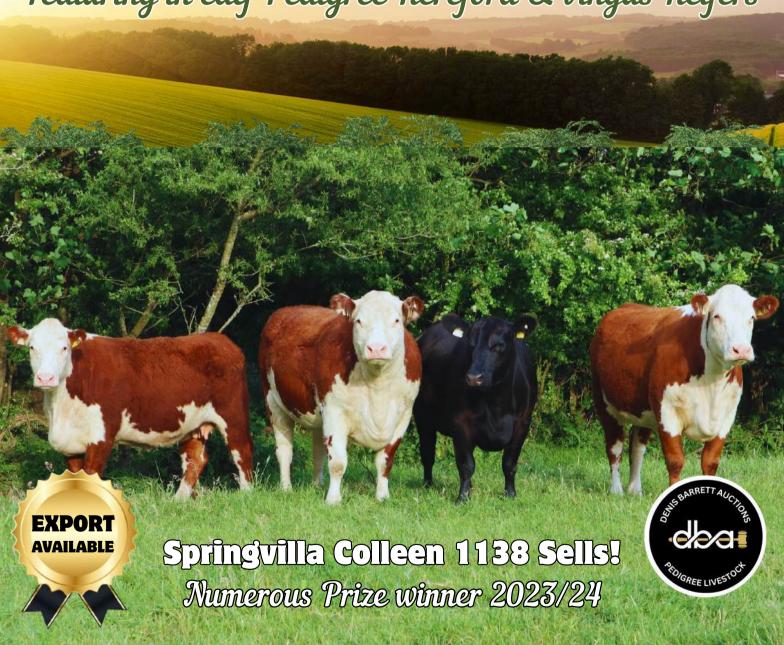

# SPRINGVILA ONLINE SALE

13TH - 16TH JUNE OPM

Featuring in calf Pedigree Hereford & Angus Heifers

**ONLINE MARTEYE DENIS BARRETT** 

We strive to breed the best we can at all time!

The Hereford breed are docile, easy to handle and are very much in demand at the moment! They have stood the test of time so well.

We hope you like our selection of heifers, and if you purchase any, we hope they will be as lucky for you as they have been for us!

If you wish to view the heifers just give us a call and we'll arrange a visit for you.

Robert & Yvonne Roycroft