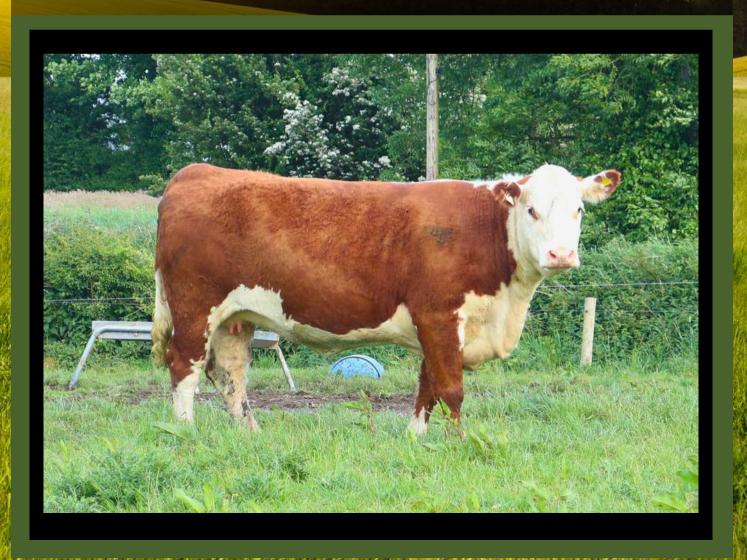

02  ds avg: -1.53  ds avg: -1.53  ds avg: 18.58kg  on (1-15 scale)  ovg: 1.51  Daughter Breeding  oility (diff 3 & 4%)  ds avg: 4.98%  ds avg: 2.89kg  erval - Fertility  eds avg: -0.73days  6X, L64P, NT419, | (N/A) Breed av<br>Dairy c<br>Breed avg<br>Value<br>+1.79<br>Days<br>+0.09<br>scale<br>-16.53<br>Days<br>+6.3kg<br>+0.51<br>scale<br>g Performance<br>+6.1%<br>+2.9kg<br>-2.93 days | g: 11% ows p: 4.14% Reliabil 42% 41% 61% 49% 44% 65% 47% 38% Linear com Muscle Skeletal | +4.4%  ity Across  \$\display \display \ | 58%  Breed  ☆  ☆  ☆  ☆  ☆  ☆  ☆  ☆  ☆  ☆  ☆  ☆  ☆ |

### LOT 3 SPRICULLA MADEL 1127

WEIGHT: 748 KGS CALVING: 05/07/25

**INCALF TO: Corlismore Franklin 248** 

This heifer has everything stars, length & shape out of one of our finest cows and going back to Corlismore Cormac



| Lot 3 SPRINGVILLA MABEL 1127 ID: 372213435411127 Breed: Hereford |