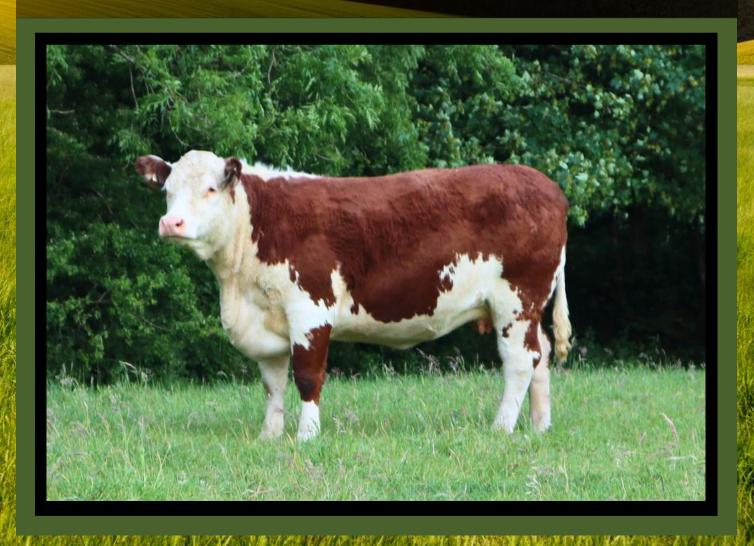

|                                  |                                         |               |

#### LOT 2 SPRICULLA RUIL 1100

WEIGHT: 858 KGS CALVING: 23/06/25 INCALF TO: Corlismore DafyDD 151

One of the stand out heifers of the sale, a big powerful heifer going back to Corlismore Cormac 704.



| Lot 2 SPRIN                                                                     |                                                                                                                                                                                                                                                                                                                                                                                                                                                                             |                                                                                                                                                                                                                                                     |