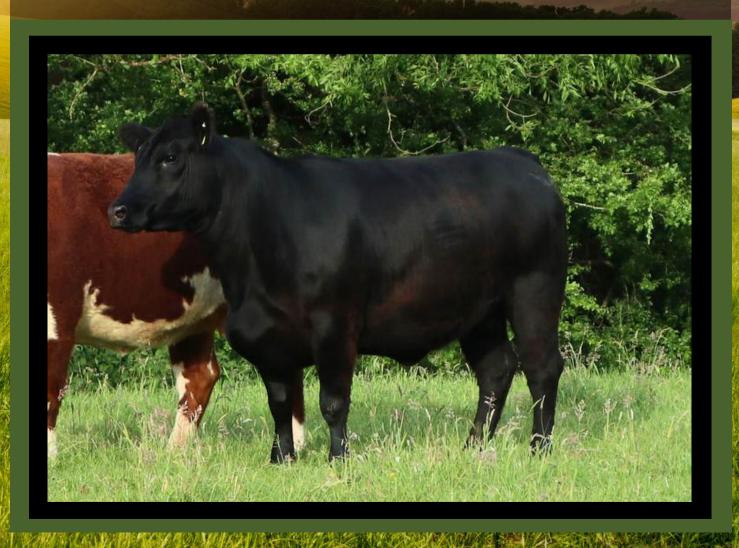

|                                  |                                 |                              |             |

#### LOT 12 SPRICULA WWEN

WEIGHT: 634 KGS CALVING: 14/08/25 INCALF TO: AA4640

A very traditional Angus heifer out of a very milky cow.



| Lot 12 SPRI                                                            | NGVI           | LLA VI\                                                | /IAN                                   |               |                               |                                            |                          |             |
|------------------------------------------------------------------------|----------------|--------------------------------------------------------|----------------------------------------|---------------|-------------------------------|--------------------------------------------|--------------------------|-------------|
| ID: 372213435431                                                       | 137            | Breed: A                                               | i